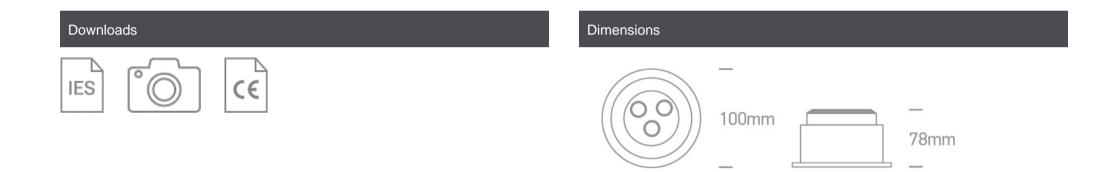

#### Gallery

Must be ordered separately

89004

89004T

| Item Group           | 04 Recessed Spots Adjustable LED |
|----------------------|----------------------------------|
| Family               | The Dark Light Range             |
| Order Code           | 11103D/G/C                       |
| Colour               | Grey                             |
| Material             | Aluminium                        |
| Shape                | Circular                         |
| Height               | 78mm                             |
| Diameter             | 100mm                            |
| Cutout Hole Diameter | 90mm                             |
| Recessed Ceiling     | Yes                              |
| Depth Required       | 90mm                             |
| Indoor               | Yes                              |
| Adjustable           | 1 Direction                      |