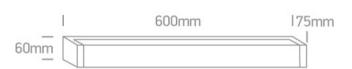

Dimensions

Surface Wall

Indoor

38114MA/C

Aluminium

PC

Rectangular

600mm

75mm

60mm

Yes

Yes

| Gear             | Built In         |
|------------------|------------------|
| Fitting + Driver |                  |
| Input Voltage    | 220-240V         |
| 50 Hz            | Yes              |
| 60 Hz            | Yes              |
| Safety Class     |                  |
| Power(Watts)     | 16W              |
| IP Rating        | IP44             |
| Light Source     | LED built in     |
| Dimmable         | No               |
| F Mark           | F                |
|                  |                  |
| Fitting          |                  |
| Input Type       | Constant Current |
| Input Current    | 120mA            |
| Voltage          | 120V             |
| Power(Watts)     | 14,4W            |
| IP Rating        | IP44             |
| Light Source     | LED built in     |
| LED Type         | SMD 2835         |
|                  |                  |
| Gear             |                  |
| Gear Type        | Led Driver       |
| Input Voltage    | 220-240V         |
| 50 Hz            | Yes              |
| 60 Hz            | Yes              |
| Power(Watts)     | 12-14,4W         |
| Power Factor     | 0,9              |
| Constant Current | Yes              |