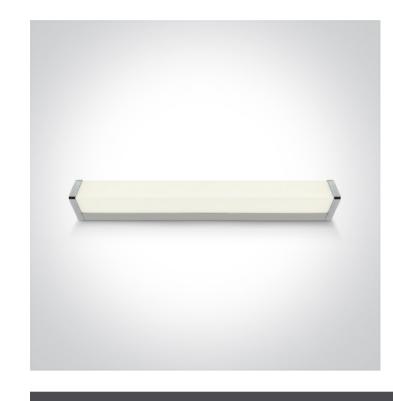

#### 38114MA/C

16W LED fitting ideal for installation above the bathroom mirror, IP44.

Supplied with non-dimmable LED driver.

Complies with standard EN60598-1 and any other specific standards.

Downloads

Order Code

#### **Physical Specification** Item Group 16 Bathroom & Mirror Family The Mirror LED Square

Colour Chrome

Material

**Diffuser Material** 

Shape

Length

Width

Height

Surface Wall

Indoor

38114MA/C

Aluminium

PC

Rectangular

600mm

75mm