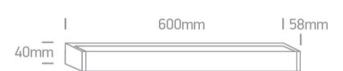

## **Physical Specification** Item Group 16 Bathroom & Mirror

Family The Mirror LED Square Order Code 38114M/C

Colour Chrome

Aluminium Material

**Diffuser Material** PC

Rectangular

Length

Width

Height

Surface Wall

600mm 40mm

58mm

Yes

Yes

| Gear             | Built In         |
|------------------|------------------|
| Fitting + Driver |                  |
| Input Voltage    | 220-240V         |
| 50 Hz            | Yes              |
| 60 Hz            | Yes              |
| Safety Class     |                  |
| Power(Watts)     | 15W              |
| IP Rating        | IP44             |
| Light Source     | LED built in     |
| Dimmable         | No               |
| F Mark           | F                |
|                  |                  |
| Fitting          |                  |
| Input Type       | Constant Current |
| Input Current    | 130mA            |
| Voltage          | 100V             |
| Power(Watts)     | 13W              |
| IP Rating        | IP44             |
| Light Source     | LED built in     |
| LED Type         | SMD 2835         |
|                  |                  |
| Gear             |                  |
| Gear Type        | Led Driver       |
| Input Voltage    | 220-240V         |
| 50 Hz            | Yes              |
| 60 Hz            | Yes              |
| Power(Watts)     | 13-15,6W         |
| Power Factor     | 0,9              |
| Constant Current | Yes              |