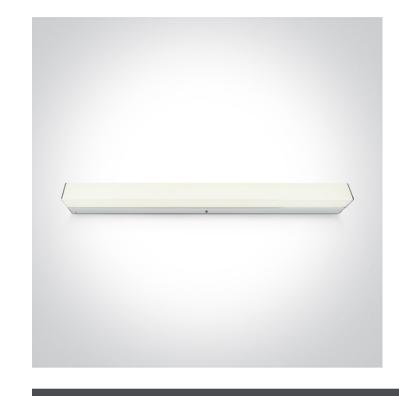

#### 16 Bathroom & Mirror>The Mirror LED Square

38114M/C

15W LED fitting ideal for installation above the bathroom mirror, IP44.

Supplied with non-dimmable LED driver.

Complies with standard EN60598-1 and any other specific standards.

## **Physical Specification** Item Group 16 Bathroom & Mirror

Family The Mirror LED Square Order Code 38114M/C

Colour Chrome

Aluminium Material

**Diffuser Material** PC

Rectangular

Length

Width

Height

Surface Wall

600mm 40mm

58mm

Yes

Yes

| Gear             | Built In         |
|------------------|------------------|
| Fitting + Driver |                  |
| Input Voltage    | 220-240V         |
| 50 Hz            | Yes              |
| 60 Hz            | Yes              |
| Safety Class     |                  |
| Power(Watts)     | 15W              |
| IP Rating        | IP44             |
| Light Source     | LED built in     |
| Dimmable         | No               |
| F Mark           | F                |
|                  |                  |
| Fitting          |                  |
| Input Type       | Constant Current |
| Input Current    | 130mA            |
| Voltage          | 100V             |
| Power(Watts)     | 13W              |
| IP Rating        | IP44             |
| Light Source     | LED built in     |
| LED Type         | SMD 2835         |
|                  |                  |
| Gear             |                  |
| Gear Type        | Led Driver       |
| Input Voltage    | 220-240V         |
| 50 Hz            | Yes              |
| 60 Hz            | Yes              |
| Power(Watts)     | 13-15,6W         |
| Power Factor     | 0,9              |
| Constant Current | Yes              |