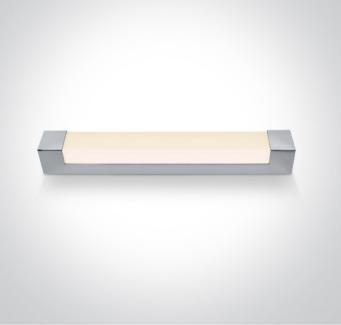

#### Gallery

**Physical Specification** 

Item Group

16 Bathroom & Mirror

#### The Mirror 60cm Range For T8 LED Tubes

| Order Code        | 38114GE/C   |
|-------------------|-------------|
| Colour            | Chrome      |
| Material          | Die Cast    |
| Diffuser Material | Acrylic     |
| Shape             | Rectangular |

| Length       | 620mm | Pobrano z mamadecor.pl |
|--------------|-------|------------------------|
| Width        | 70mm  |                        |
| Height       | 80mm  |                        |
| Surface Wall | Yes   |                        |
| Indoor       | Yes   |                        |