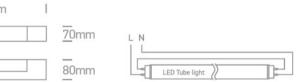

# **Product** Datasheet

16 Bathroom & Mirror>The Mirror 60cm Range For T8 LED Tubes

Mirror Light for 60cm T8 LED Tubes IP44.

Complies with standard EN60598-1 and any other specific standards.

Downloads Dimensions 0 <u>ين</u> CE Ľ 620mm 1 70mm LN

| Length       | 620mm | Pobrano z mamadecor.pl |
|--------------|-------|------------------------|
| Width        | 70mm  |                        |
| Height       | 80mm  |                        |
| Surface Wall | Yes   |                        |
| Indoor       | Yes   |                        |