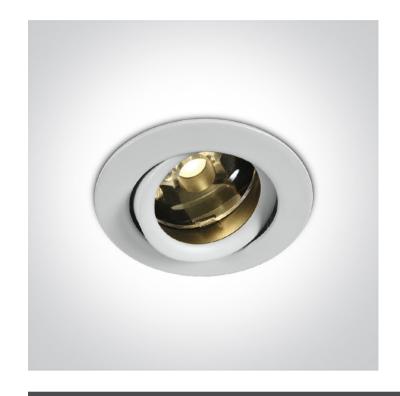

## 11102DB/W/W

2W LED super narrow beam recessed adjustable spot, IP20.

Requires 700mA driver.

Complies with standard EN60598-1 and any other specific standards.

Downloads

Dimensions

#### **Physical Specification**

| Item Group | 04 Recessed Spots Adjustable LED |
|------------|----------------------------------|
| Family     | The Super Narrow Beam            |
| Order Code | 11102DB/W/W                      |
| Colour     | White                            |
| Material   | Die Cast                         |
| Shape      | Circular                         |

| Height               | 50mm Pobrano z mamadecor.pl |
|----------------------|-----------------------------|
| Diameter             | 60mm                        |
| Cutout Hole Diameter | 52mm                        |
| Recessed Ceiling     | Yes                         |
| Depth Required       | 65mm                        |
| Indoor               | Yes                         |
| Adjustable           | 1 Direction                 |