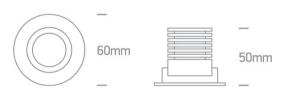

| Height               | 50mm Pobrano z mamadecor.pl |
|----------------------|-----------------------------|
| Diameter             | 60mm                        |
| Cutout Hole Diameter | 52mm                        |
| Recessed Ceiling     | Yes                         |
| Depth Required       | 65mm                        |
| Indoor               | Yes                         |
| Adjustable           | 1 Direction                 |