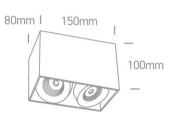

#### **Physical Specification**

| Item Group      | 13 Wall & Ceiling LED    |
|-----------------|--------------------------|
| Family          | Adjustable COB Cylinders |
| Order Code      | 12208XA/W/W              |
| Colour          | White                    |
| Material        | Aluminium                |
| Shape           | Rectangular              |
| Length          | 150mm                    |
| Width           | 80mm                     |
| Height          | 100mm                    |
| Surface Ceiling | Yes                      |
| Indoor          | Yes                      |
| Adjustable      | No                       |