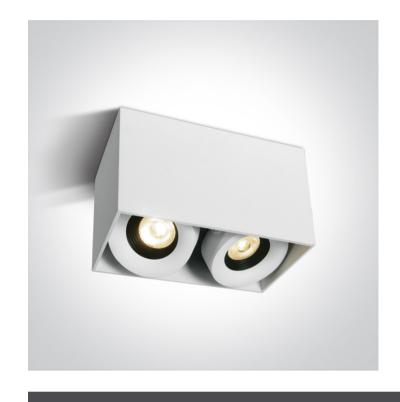

### 12208XA/W/W

2 x 8W Surface dimmable cylinder with COB LED.

Complete with 350mA constant current dimmable driver.

Complies with standard EN60598-1 and any other specific standards.

Downloads

Dimensions

#### **Physical Specification**

| Item Group      | 13 Wall & Ceiling LED    |
|-----------------|--------------------------|
| Family          | Adjustable COB Cylinders |
| Order Code      | 12208XA/W/W              |
| Colour          | White                    |
| Material        | Aluminium                |
| Shape           | Rectangular              |
| Length          | 150mm                    |
| Width           | 80mm                     |
| Height          | 100mm                    |
| Surface Ceiling | Yes                      |
| Indoor          | Yes                      |
| Adjustable      | No                       |