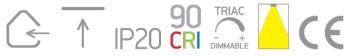

| Gear                                   | Built In                 |
|----------------------------------------|--------------------------|
|                                        |                          |
| Fitting + Driver                       |                          |
| Input Voltage                          | 220-240V                 |
| 50 Hz                                  | Yes                      |
| 60 Hz                                  | Yes                      |
| Safety Class                           |                          |
| Power(Watts)                           | 2x8W                     |
| IP Rating                              | IP20                     |
| Light Source                           | LED built in             |
| Dimmable                               | Yes                      |
| Dimmer type                            | Triac                    |
| F Mark                                 | F                        |
|                                        |                          |
| Fitting                                |                          |
| Input Type                             | Constant Current         |
| Input Current                          | 350mA                    |
| Voltage                                | 42V                      |
| Safety Class                           | <u> </u>                 |
| Power(Watts)                           | 14,7W                    |
| IP Rating                              | IP20                     |
| Light Source                           |                          |
|                                        | LED built in             |
| LED Type                               | COB                      |
| LED Type  LED Brand                    |                          |
|                                        | COB                      |
| LED Brand                              | COB                      |
| LED Brand                              | COB                      |
| LED Brand LED Number                   | COB                      |
| LED Brand LED Number Gear              | COB Citizen 2            |
| LED Brand  LED Number  Gear  Gear Type | COB Citizen 2 Led Driver |

| 60 Hz                | Yes           | Pobrano z mamadecor.pl |
|----------------------|---------------|------------------------|
| Power(Watts)         | 8,75-14,7W    |                        |
| Power Factor         | 0,9           |                        |
| Constant Current     | Yes           |                        |
| 350mA                | 25-42V        |                        |
| IP Rating            | IP20          |                        |
| Safety Class         |               |                        |
| Housing Material     | Plastic       |                        |
| Brand                | AlDimming     |                        |
|                      |               |                        |
| Illumination Data    |               |                        |
|                      |               |                        |
| Colour Temperature   | 3000K         |                        |
| Lumen Output         | 2x640lm       |                        |
| Light Efficiency     | 80lm/W        |                        |
| CRI                  | 90            |                        |
| Beam Angle           | 36°           |                        |
| Illumination Diagram |               |                        |
|                      |               |                        |
| Packing Info         |               |                        |
|                      |               |                        |
| Box Weight           | 0.908kg       |                        |
| Pcs/Carton           | 24            |                        |
| Barcode              | 5291889064725 |                        |
| HS Code              | 9405413990    |                        |
|                      |               |                        |