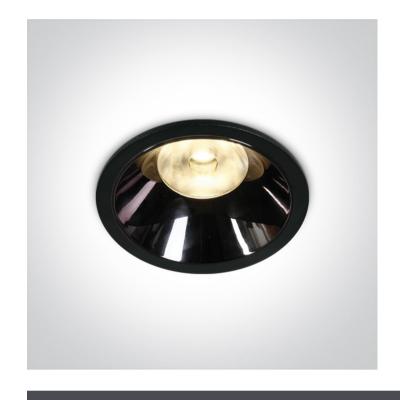

### **Product Datasheet**

www.1-light.eu

02 Recessed Spots Fixed LED>The COB LED Dark Light Range

10118DC/B/W

18W COB LED Dark light recessed spot with dark chrome reflector.

Requires 500mA driver.

Complies with standard EN60598-1 and any other specific standards.

#### **Physical Specification**

| Item Group | 02 Recessed Spots Fixed LED  |
|------------|------------------------------|
| Family     | The COB LED Dark Light Range |
| Order Code | 10118DC/B/W                  |
| Colour     | Black                        |
| Material   | Die Cast                     |
| Shape      | Circular                     |