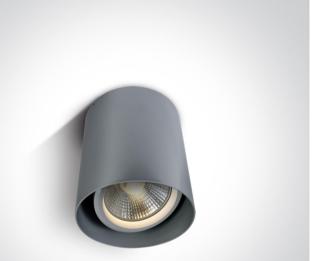

### 12 Wall & Ceiling>Adjustable Ceiling Lights

75w PAR30 E27 Adjustable Ceiling Light.

Complies with standard EN60598-1 and any other specific standards.

| l 150mm |
|---------|
|         |
|         |
|         |
|         |

## 12140/G

|   | $\sim$ | $\sim$ | <b>` '  </b> | <b>\</b> / |
|---|--------|--------|--------------|------------|
| _ | а      |        |              | v          |
|   | ч      |        |              | y          |
|   |        |        |              |            |

#### Adjustable Ceiling Lights

| Order Code | 12140/G  |
|------------|----------|
| Colour     | Grey     |
| Material   | Die Cast |
| Shape      | Circular |
| Height     | 150mm    |

| Diameter        | 175mm        | Pobrano z mamadecor.pl |
|-----------------|--------------|------------------------|
| Surface Ceiling | Yes          |                        |
| Indoor          | Yes          |                        |
| Adjustable      | 2 Directions |                        |

### **Electrical Characteristics**

| Gear             | No               |
|------------------|------------------|
|                  |                  |
| Fitting + Driver |                  |
| Input Voltage    | 100-240V         |
| 50 Hz            | Yes              |
| 60 Hz            | Yes              |
| Safety Class     |                  |
| Power(Watts)     | 75W              |
| IP Rating        | IP20             |
| Light Source     | Replaceable lamp |
| Lamp Holder      | E27              |
| Number of Lamps  | 1                |
| Dimmable         | N/A              |
| F Mark           | F                |