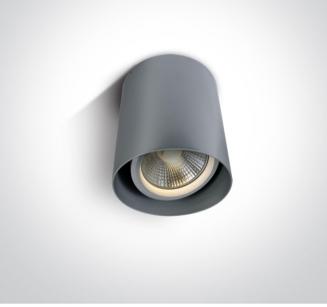

## 12140/G

|   | $\sim$ | $\sim$ | <b>` '  </b> | <b>\</b> / |
|---|--------|--------|--------------|------------|
| _ | а      |        |              | v          |
|   | ч      |        |              | y          |
|   |        |        |              |            |

#### Adjustable Ceiling Lights

| Order Code | 12140/G  |
|------------|----------|
| Colour     | Grey     |
| Material   | Die Cast |
| Shape      | Circular |
| Height     | 150mm    |

| Diameter        | 175mm        | Pobrano z mamadecor.pl |
|-----------------|--------------|------------------------|
| Surface Ceiling | Yes          |                        |
| Indoor          | Yes          |                        |
| Adjustable      | 2 Directions |                        |