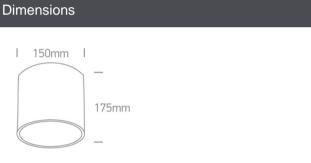

### 12 Wall & Ceiling>Adjustable Ceiling Lights

75w PAR30 E27 Adjustable Ceiling Light.

Complies with standard EN60598-1 and any other specific standards.

| l 150mm |
|---------|
|         |
|         |
|         |
|         |

#### Adjustable Ceiling Lights

| Order Code | 12140/G  |
|------------|----------|
| Colour     | Grey     |
| Material   | Die Cast |
| Shape      | Circular |
| Height     | 150mm    |

| Diameter        | 175mm        | Pobrano z mamadecor.pl |
|-----------------|--------------|------------------------|
| Surface Ceiling | Yes          |                        |
| Indoor          | Yes          |                        |
| Adjustable      | 2 Directions |                        |