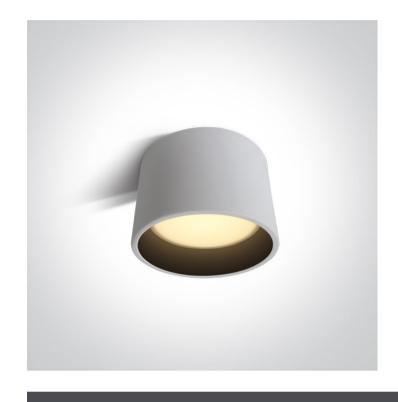

## 12125LD/W/W

25W SMD LED ceiling downlight, ideal for residential and commercial illumination.

Complete with non-dimmable LED driver.

Complies with standard EN60598-1 and any other specific standards.

Downloads

## **Physical Specification**

| Item Group      | 13 Wall & Ceiling LED       |
|-----------------|-----------------------------|
| Family          | The SMD Cylinders Aluminium |
| Order Code      | 12125LD/W/W                 |
| Colour          | White                       |
| Material        | Aluminium                   |
| Shape           | Circular                    |
| Height          | 145mm                       |
| Diameter        | 195mm                       |
| Surface Ceiling | Yes                         |
| Indoor          | Yes                         |
| Adjustable      | No                          |