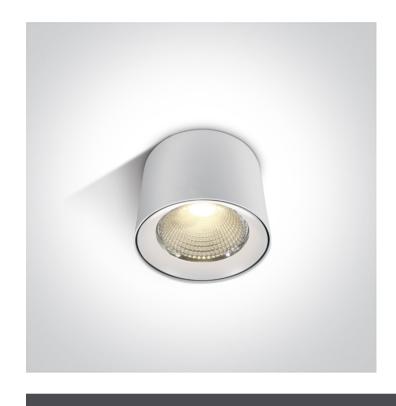

## **Product Datasheet**

www.1-light.eu

13 Wall & Ceiling LED>The COB LED Indoor Cylinders Aluminium

12125LA/W/W

25W COB LED ceiling downlight, ideal for residential and commercial illumination.

Complete with non-dimmable LED driver.

## **Physical Specification**

| Item Group   | 13 Wall & Ceiling LED                  |
|--------------|----------------------------------------|
| Family       | The COB LED Indoor Cylinders Aluminium |
| Order Code   | 12125LA/W/W                            |
| Colour       | White                                  |
| Material     | Aluminium                              |
| Shape        | Circular                               |
| Height       | 138mm                                  |
| Diameter     | 168mm                                  |
| Surface Wall | Yes                                    |
| Indoor       | Yes                                    |
| Adjustable   | No                                     |