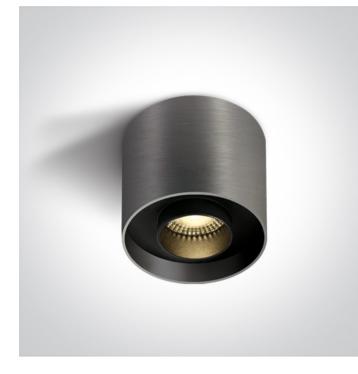

### 13 Wall & Ceiling LED>Dark Light Cylinders Tubes

22W COB LED Cylinder CRI 90 with exchangeable reflectors.

Reflector must be order separately. Complete with non-dimmable LED driver.

Complies with standard EN60598-1 and any other specific standards.

#### Must be ordered separately

050208/B

050208/BS

050208/W

**Physical Specification** 

Item Group

13 Wall & Ceiling LED

| Family     | Dark Light Cylinders Tubes |
|------------|----------------------------|
| Order Code | 12122D/MG/W                |
| Colour     | Metal Grey                 |
| Material   | Aluminium                  |
| Shape      | Circular                   |