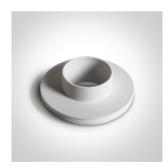

#### Must be ordered separately

050208/B

050208/BS

050208/W

**Physical Specification** 

Item Group

13 Wall & Ceiling LED

| Family     | Dark Light Cylinders Tubes |
|------------|----------------------------|
| Order Code | 12122D/MG/W                |
| Colour     | Metal Grey                 |
| Material   | Aluminium                  |
| Shape      | Circular                   |