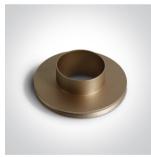

#### Must be ordered separately

050208/B

050208/BS

050208/W

**Physical Specification** 

Item Group

13 Wall & Ceiling LED

| Family     | Dark Light Cylinders Tubes |
|------------|----------------------------|
| Order Code | 12122D/MG/W                |
| Colour     | Metal Grey                 |
| Material   | Aluminium                  |
| Shape      | Circular                   |