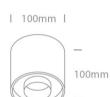

#### Dimensions

| Height          | 100mm Pobrano z mamadecor.pl |
|-----------------|------------------------------|
| Diameter        | 100mm                        |
| Surface Ceiling | Yes                          |
| Indoor          | Yes                          |
| Adjustable      | No                           |