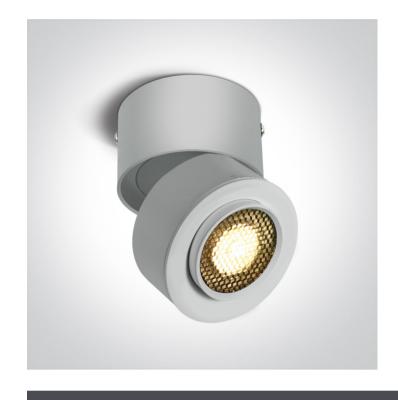

## **Product Datasheet**

www.1-light.eu

New 2023 Edition 2>Wall & Ceiling LED

12115G/W/W

15W COB LED zoomable 15°-45° adjustable ceiling light with removable honeycomb.

Supplied with 350mA driver.

Complies with standard EN60598-1 and any other specific standards.

## **Physical Specification**

| Item Group       | New 2023 Edition 2 |
|------------------|--------------------|
| Family           | Wall & Ceiling LED |
| Order Code       | 12115G/W/W         |
| Colour           | White              |
| Material         | Aluminium          |
| Shape            | Circular           |
| Height           | 95mm               |
| Diameter         | 80mm               |
| Recessed Ceiling | Yes                |
| Indoor           | Yes                |
| Adjustable       | 2 Directions       |