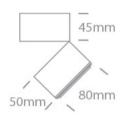

## **Physical Specification**

| Item Group       | New 2023 Edition 2 |
|------------------|--------------------|
| Family           | Wall & Ceiling LED |
| Order Code       | 12115G/W/W         |
| Colour           | White              |
| Material         | Aluminium          |
| Shape            | Circular           |
| Height           | 95mm               |
| Diameter         | 80mm               |
| Recessed Ceiling | Yes                |
| Indoor           | Yes                |
| Adjustable       | 2 Directions       |