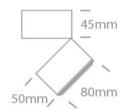

Dimensions

#### Physical Specification

0

Downloads

IES

| Item Group | New 2023 Edition 2 |
|------------|--------------------|
| Family     | Wall & Ceiling LED |
| Order Code | 12115G/B/W         |
| Colour     | Black              |
| Material   | Aluminium          |
| Shape      | Circular           |
| Height     | 95mm               |

CE

| Diameter         | 80mm         |
|------------------|--------------|
| Recessed Ceiling | Yes          |
| Indoor           | Yes          |
| Adjustable       | 2 Directions |

| Gear             | External-Included |
|------------------|-------------------|
|                  |                   |
| Fitting + Driver |                   |
| Input Voltage    | 220-240V          |
| 50 Hz            | Yes               |
| 60 Hz            | Yes               |
| Safety Class     |                   |
| Power(Watts)     | 15W               |
| IP Rating        | IP20              |
| Light Source     | LED built in      |
| Dimmable         | No                |
| F Mark           | F                 |