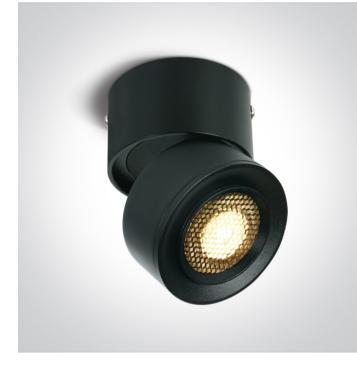

# 12115G/B/W

15W COB LED zoomable 15°-45° adjustable ceiling light with removable honeycomb.

Supplied with 350mA driver.

**Product** Datasheet

Complies with standard EN60598-1 and any other specific standards.

#### Physical Specification

0

Downloads

IES

| Item Group | New 2023 Edition 2 |
|------------|--------------------|
| Family     | Wall & Ceiling LED |
| Order Code | 12115G/B/W         |
| Colour     | Black              |
| Material   | Aluminium          |
| Shape      | Circular           |
| Height     | 95mm               |

CE

| Diameter         | 80mm         |
|------------------|--------------|
| Recessed Ceiling | Yes          |
| Indoor           | Yes          |
| Adjustable       | 2 Directions |

| Gear             | External-Included |
|------------------|-------------------|
|                  |                   |
| Fitting + Driver |                   |
| Input Voltage    | 220-240V          |
| 50 Hz            | Yes               |
| 60 Hz            | Yes               |
| Safety Class     |                   |
| Power(Watts)     | 15W               |
| IP Rating        | IP20              |
| Light Source     | LED built in      |
| Dimmable         | No                |
| F Mark           | F                 |