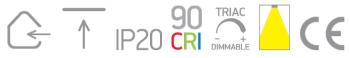

| Gear                              | Built In         |
|-----------------------------------|------------------|
|                                   |                  |
| Fitting + Driver                  |                  |
| Input Voltage                     | 220-240V         |
| 50 Hz                             | Yes              |
| 60 Hz                             | Yes              |
| Safety Class                      |                  |
| Power(Watts)                      | 8W               |
| IP Rating                         | IP20             |
| Light Source                      | LED built in     |
| Dimmable                          | Yes              |
| Dimmer type                       | Triac            |
| F Mark                            | F                |
|                                   |                  |
| Fitting                           |                  |
| Input Type                        | Constant Current |
|                                   |                  |
| Input Current                     | 350mA            |
| Voltage                           | 20V              |
|                                   |                  |
| Voltage                           | 20V              |
| Voltage Safety Class              | 20V              |
| Voltage Safety Class Power(Watts) | 20V              |

| Power(Watts)         | 4,2-8,4W      | Pobrano z mamadecor.pl |
|----------------------|---------------|------------------------|
| Power Factor         | 0,9           |                        |
| Constant Current     | Yes           |                        |
| 350mA                | 12-24V        |                        |
| IP Rating            | IP20          |                        |
| Safety Class         |               |                        |
| Housing Material     | Plastic       |                        |
| Brand                | AlDimming     |                        |
|                      |               |                        |
| Illumination Data    |               |                        |
| Colour Temperature   | 3000K         |                        |
| Lumen Output         | 640lm         |                        |
| Light Efficiency     | 80lm/W        |                        |
| CRI                  | 90            |                        |
| Beam Angle           | 36°           |                        |
| Illumination Diagram |               |                        |
|                      |               |                        |
| Packing Info         |               |                        |
| Pay Weight           | 0.572kg       |                        |
| Box Weight           | 0.572kg       |                        |
| Pcs/Carton           | 36            |                        |
| Barcode              | 5291889064718 |                        |
| HS Code              | 9405413990    |                        |