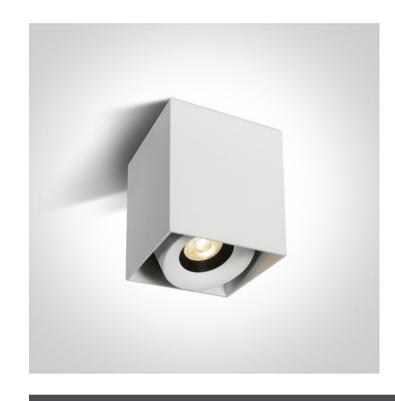

## 12108XA/W/W

Surface dimmable cylinder with COB LED.

Complete with 350mA constant current dimmable driver.

Complies with standard EN60598-1 and any other specific standards.

Downloads

Dimensions

## **Physical Specification**

| Item Group      | 13 Wall & Ceiling LED    |
|-----------------|--------------------------|
| Family          | Adjustable COB Cylinders |
| Order Code      | 12108XA/W/W              |
| Colour          | White                    |
| Material        | Aluminium                |
| Shape           | Rectangular              |
| Length          | 80mm                     |
| Width           | 80mm                     |
| Height          | 100mm                    |
| Surface Ceiling | Yes                      |
| Indoor          | Yes                      |
| Adjustable      | No                       |