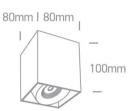

## 12108XA/W/W

Surface dimmable cylinder with COB LED.

Complete with 350mA constant current dimmable driver.

Complies with standard EN60598-1 and any other specific standards.

Downloads

Dimensions

## **Physical Specification**

| Item Group      | 13 Wall & Ceiling LED    |
|-----------------|--------------------------|
| Family          | Adjustable COB Cylinders |
| Order Code      | 12108XA/W/W              |
| Colour          | White                    |
| Material        | Aluminium                |
| Shape           | Rectangular              |
| Length          | 80mm                     |
| Width           | 80mm                     |
| Height          | 100mm                    |
| Surface Ceiling | Yes                      |
| Indoor          | Yes                      |
| Adjustable      | No                       |