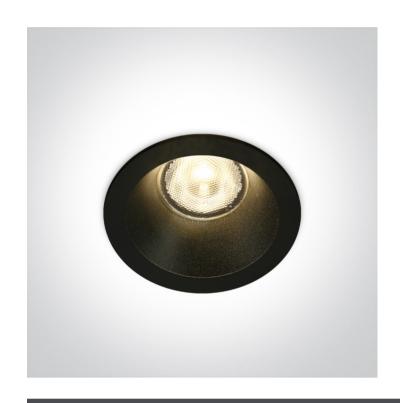

## 10107WP/B/W

7W COB LED recessed spot suitable for indoor and outdoor installation, IP65.

Requires 700mA driver.

Complies with standard EN60598-1 and any other specific standards.

Downloads

Dimensions

70mm

#### **Physical Specification**

Item Group

02 Recessed Spots Fixed LED

| Family               | The 7W COB IP65 Range Pobrano z mamadecor.pl |  |
|----------------------|----------------------------------------------|--|
| Order Code           | 10107WP/B/W                                  |  |
| Colour               | Black                                        |  |
| Material             | Die Cast                                     |  |
| Shape                | Circular                                     |  |
| Height               | 70mm                                         |  |
| Diameter             | 67mm                                         |  |
| Cutout Hole Diameter | 56mm                                         |  |
| Recessed Ceiling     | Yes                                          |  |
| Depth Required       | 90mm                                         |  |
| Indoor               | Yes                                          |  |
| Adjustable           | No                                           |  |
|                      |                                              |  |