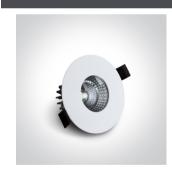

# 10107M/W/W

7W COB LED recessed spot with IP54.

Complete with 300mA driver.

Complies with standard EN60598-1 and any other specific standards.

#### Gallery