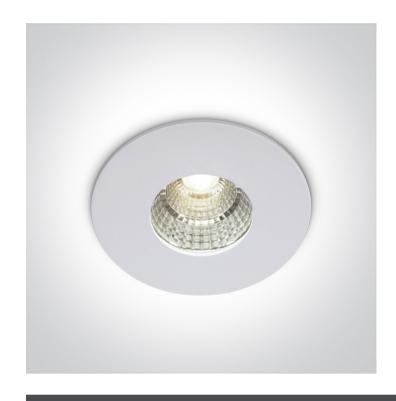

# 10107M/W/W

7W COB LED recessed spot with IP54.

Complete with 300mA driver.

Complies with standard EN60598-1 and any other specific standards.

#### Gallery

10107M/W/W

White

Die Cast

Circular

62mm

| Diameter                   | 95mm                          | Pobrano z mamadecor.pl |
|----------------------------|-------------------------------|------------------------|
| Cutout Hole Diameter       | 68mm                          |                        |
| Recessed Ceiling           | Yes                           |                        |
| Depth Required             | 80mm                          |                        |
| Indoor                     | Yes                           |                        |
| Outdoor                    | Yes                           |                        |
| Adjustable                 | No                            |                        |
|                            |                               |                        |
| Electrical Characteristics |                               |                        |
|                            |                               |                        |
| Gear                       | External-Included             |                        |
| Fitting + Driver           |                               |                        |
| Input Voltage              | 220-240V                      |                        |
| 50 Hz                      | Yes                           |                        |
| 60 Hz                      | Yes                           |                        |
| Safety Class               |                               |                        |
| Power(Watts)               | 7W                            |                        |
| IP Rating                  | IP54                          |                        |
| Light Source               | LED built in                  |                        |
| Dimmable                   | No                            |                        |
| F Mark                     | F                             |                        |
|                            |                               |                        |
| Fitting                    |                               |                        |
| Input Type                 | Constant Current              |                        |
| Input Current              | 300mA                         |                        |
| Voltage                    | 20,4V                         |                        |
| Safety Class               | <u><iii< u="">&gt;</iii<></u> |                        |
| Power(Watts)               | 6,12W                         |                        |
| IP Rating                  | IP54                          |                        |
| Light Source               | LED built in                  |                        |
| LED Type                   | СОВ                           |                        |
|                            |                               |                        |