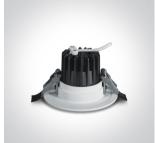

# 10107M/W/W

7W COB LED recessed spot with IP54.

Complete with 300mA driver.

Complies with standard EN60598-1 and any other specific standards.

#### Gallery