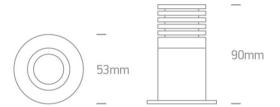

#### Physical Specification

| Item Group           | 02 Recessed Spots Fixed LED |
|----------------------|-----------------------------|
| Family               | The IP65 Project Range      |
| Order Code           | 10107DL/W/W                 |
| Colour               | White                       |
| Material             | Aluminium                   |
| Shape                | Circular                    |
| Height               | 90mm                        |
| Diameter             | 53mm                        |
| Cutout Hole Diameter | 42mm                        |
| Recessed Ceiling     | Yes                         |
| Depth Required       | 100mm                       |
| Indoor               | Yes                         |
| Adjustable           | No                          |