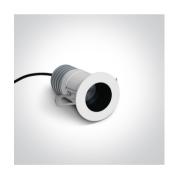

### 10107DL/W/W

7W COB LED recessed spot IP65.

Requires 700mA driver.

Complies with standard EN60598-1 and any other specific standards.

Downloads

Dimensions

#### Gallery