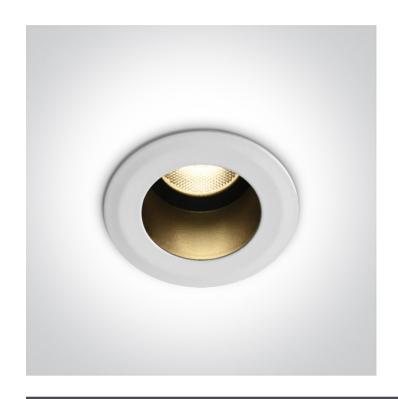

#### Gallery

#### Physical Specification

| Item Group           | 02 Recessed Spots Fixed LED |
|----------------------|-----------------------------|
| Family               | The IP65 Project Range      |
| Order Code           | 10107DL/W/W                 |
| Colour               | White                       |
| Material             | Aluminium                   |
| Shape                | Circular                    |
| Height               | 90mm                        |
| Diameter             | 53mm                        |
| Cutout Hole Diameter | 42mm                        |
| Recessed Ceiling     | Yes                         |
| Depth Required       | 100mm                       |
| Indoor               | Yes                         |
| Adjustable           | No                          |