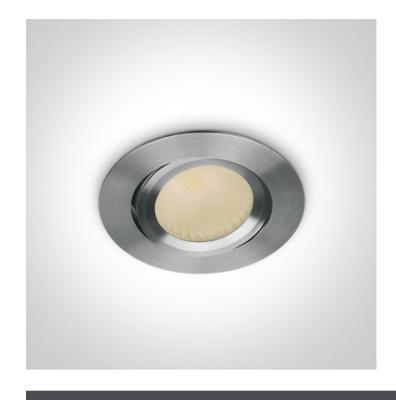

## **Product Datasheet**

www.1-light.eu

04 Recessed Spots Adjustable LED>The COB Round Spots Aluminium

11126V/AL/W

LED recessed trailing edge dimmable downlight .

Supplied with non-dimmable LED driver.

Complies with standard EN60598-1 and any other specific standards.

## Physical Specification

| Item Group | 04 Recessed Spots Adjustable LED |
|------------|----------------------------------|
| Family     | The COB Round Spots Aluminium    |
| Order Code | 11126V/AL/W                      |
| Colour     | Aluminium                        |
| Material   | Natural Aluminium                |
| Shape      | Circular                         |
| Height     | 125mm                            |
|            |                                  |

| Cutout Hole Diameter       | 81mm              |
|----------------------------|-------------------|
| Recessed Ceiling           | Yes               |
| Depth Required             | 140mm             |
| Indoor                     | Yes               |
| Adjustable                 | 1 Direction       |
|                            |                   |
| Electrical Characteristics |                   |
|                            |                   |
| Gear                       | External-Included |
|                            |                   |
| Fitting + Driver           |                   |
| Input Voltage              | 220-240V          |
| 50 Hz                      | Yes               |
| 60 Hz                      | Yes               |
| Safety Class               |                   |
| Power(Watts)               | 26W               |
| IP Rating                  | IP20              |
| Light Source               | LED built in      |
| Dimmable                   | Yes               |
| Dimmer type                | Trailing Edge     |
| F Mark                     | F                 |
|                            |                   |
| Fitting                    |                   |
| Input Type                 | Constant Current  |
| IP Rating                  | IP20              |
| Light Source               | LED built in      |
| F Mark                     | F                 |
|                            |                   |
| Gear                       |                   |
| Gear Type                  | Led Driver        |
| Input Voltage              | 220-240V          |
|                            |                   |