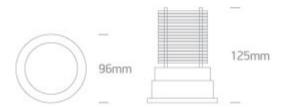

## Physical Specification

| Item Group | 04 Recessed Spots Adjustable LED |
|------------|----------------------------------|
| Family     | The COB Round Spots Aluminium    |
| Order Code | 11126V/AL/W                      |
| Colour     | Aluminium                        |
| Material   | Natural Aluminium                |
| Shape      | Circular                         |
| Height     | 125mm                            |
|            |                                  |

96mm

Diameter

Pobrano z mamadecor.pl

| 50 Hz                | Yes Pobrano z mamadecor.pl |
|----------------------|----------------------------|
| 60 Hz                | Yes                        |
| Power(Watts)         | 26W                        |
| Constant Current     | Yes                        |
| IP Rating            | IP20                       |
| Safety Class         |                            |
| Dimmable             | No                         |
| Housing Material     | Plastic                    |
| Output Terminal      | Cable                      |
|                      |                            |
| llumination Data     |                            |
|                      |                            |
| Colour Temperature   | 3000K                      |
| Lumen Output         | 1400lm                     |
| Light Efficiency     | 53,84lm/W                  |
| CRI                  | 85                         |
| Beam Angle           | 50°                        |
| Illumination Diagram |                            |
|                      |                            |
| Packing Info         |                            |
|                      |                            |
| Pcs/Carton           | 32                         |
| Barcode              | 5291889031185              |