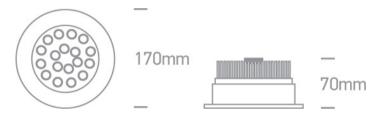

## Physical Specification

| Item Group           | 07 Downlights Adjustable LED   |
|----------------------|--------------------------------|
| Family               | Adjustable Multi LED Aluminium |
| Order Code           | 11118L/W/35                    |
| Colour               | Aluminium                      |
| Material             | Natural Aluminium              |
| Shape                | Circular                       |
| Height               | 70mm                           |
| Diameter             | 170mm                          |
| Cutout Hole Diameter | 155mm                          |
| Recessed Ceiling     | Yes                            |
| Depth Required       | 90mm                           |
| Indoor               | Yes                            |
| Adjustable           | 1 Direction                    |