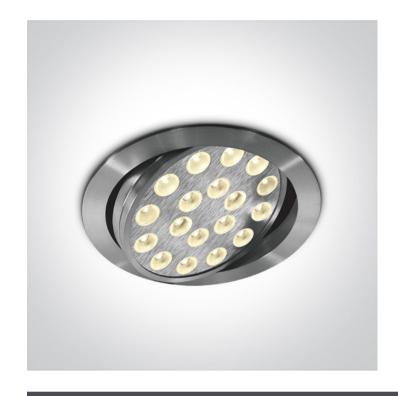

# **Product Datasheet**

www.1-light.eu

07 Downlights Adjustable LED>Adjustable Multi LED Aluminium

11118L/W/35

18W LED adjustable multiled downlight, IP20.

Requires 350mA driver.

Complies with standard EN60598-1 and any other specific standards.

#### Gallery

## Physical Specification

| Item Group           | 07 Downlights Adjustable LED   |
|----------------------|--------------------------------|
| Family               | Adjustable Multi LED Aluminium |
| Order Code           | 11118L/W/35                    |
| Colour               | Aluminium                      |
| Material             | Natural Aluminium              |
| Shape                | Circular                       |
| Height               | 70mm                           |
| Diameter             | 170mm                          |
| Cutout Hole Diameter | 155mm                          |
| Recessed Ceiling     | Yes                            |
| Depth Required       | 90mm                           |
| Indoor               | Yes                            |
| Adjustable           | 1 Direction                    |