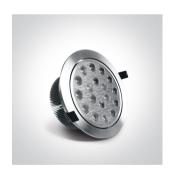

# **Product Datasheet**

www.1-light.eu

07 Downlights Adjustable LED>Adjustable Multi LED Aluminium

11118L/W/35



18W LED adjustable multiled downlight, IP20.

Requires 350mA driver.

Complies with standard EN60598-1 and any other specific standards.





Downloads







Dimensions



#### Gallery



#### Must be ordered separately



89020

## Physical Specification

| Item Group           | 07 Downlights Adjustable LED   |
|----------------------|--------------------------------|
| Family               | Adjustable Multi LED Aluminium |
| Order Code           | 11118L/W/35                    |
| Colour               | Aluminium                      |
| Material             | Natural Aluminium              |
| Shape                | Circular                       |
| Height               | 70mm                           |
| Diameter             | 170mm                          |
| Cutout Hole Diameter | 155mm                          |
| Recessed Ceiling     | Yes                            |
| Depth Required       | 90mm                           |
| Indoor               | Yes