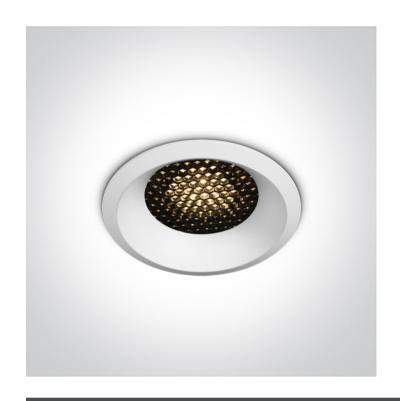

### 10106DH/W/W

6W COB LED Dark light recessed spot with honeycomb.

Requires 350mA driver.

Complies with standard EN60598-1 and any other specific standards.

Downloads

Dimensions

Gallery

Must be ordered separately

#### Physical Specification

| Item Group           | 02 Recessed Spots Fixed LED    |
|----------------------|--------------------------------|
| Family               | The Honeycomb Dark Light Range |
| Order Code           | 10106DH/W/W                    |
| Colour               | White                          |
| Material             | Die Cast                       |
| Shape                | Circular                       |
| Height               | 40mm                           |
| Diameter             | 70mm                           |
| Cutout Hole Diameter | 63mm                           |
| Recessed Ceiling     | Yes                            |
| Depth Required       | 60mm                           |
| Indoor               | Yes                            |
| Adjustable           | No                             |