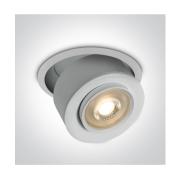

### 11128G/W/W

28W COB LED zoomable 15°-45° adjustable downlight with removable honeycomb.

Supplied with 750mA driver.

Complies with standard EN60598-1 and any other specific standards.

Downloads

Dimensions

#### Gallery