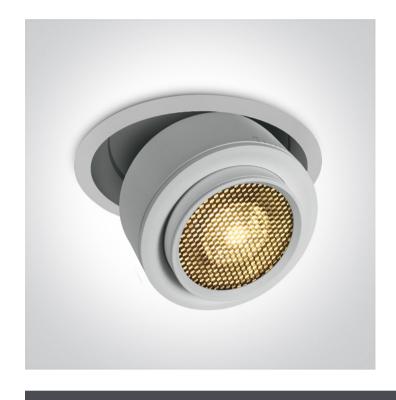

### 11128G/W/W

28W COB LED zoomable 15°-45° adjustable downlight with removable honeycomb.

Supplied with 750mA driver.

Complies with standard EN60598-1 and any other specific standards.

Downloads

Dimensions

#### Gallery

#### Physical Specification

| Item Group | New 2023 Edition 2        |
|------------|---------------------------|
| Family     | Downlights Adjustable LED |
| Order Code | 11128G/W/W                |
| Colour     | White                     |
| Material   | Aluminium                 |
| Shape      | Circular                  |
| Height     | 58mm                      |