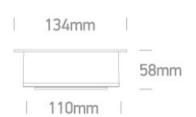

134mm

Diameter

Pobrano z mamadecor.pl

| Gear                 |                                                                   |
|----------------------|-------------------------------------------------------------------|
| Gear Type            | Led Driver                                                        |
| Input Voltage        | 220-240V                                                          |
| 50 Hz                | Yes                                                               |
| 60 Hz                | Yes                                                               |
| Power(Watts)         | 20,25-30W                                                         |
| Power Factor         | 0,95                                                              |
| Constant Current     | Yes                                                               |
| 750mA                | 27-40V                                                            |
| IP Rating            | IP20                                                              |
| Safety Class         |                                                                   |
| Dimmable             | No                                                                |
| Housing Material     | Plastic                                                           |
| Output Terminal      | Cable                                                             |
| Brand                | KGP                                                               |
| Protection           | Short Circuit Protection, Overload Protection, No-load Protection |
|                      |                                                                   |
| Ilumination Data     |                                                                   |
| Colour Temperature   | 3000K                                                             |
| Lumen Output         | 2800lm                                                            |
| Light Efficiency     | 100lm/W                                                           |
| CRI                  | 90                                                                |
| Beam Angle           | 15°-45°                                                           |
| Illumination Diagram |                                                                   |
|                      |                                                                   |
| Packing Info         |                                                                   |
| Packing Info         |                                                                   |
| Pcs/Carton           | 18                                                                |
| Barcode              | 5291889076483                                                     |

#### Physical Specification

| Item Group | New 2023 Edition 2        |
|------------|---------------------------|
| Family     | Downlights Adjustable LED |
| Order Code | 11128G/W/W                |
| Colour     | White                     |
| Material   | Aluminium                 |
| Shape      | Circular                  |
| Height     | 58mm                      |

| Cutout Hole Diameter       | 120mm             |
|----------------------------|-------------------|
| Recessed Ceiling           | Yes               |
| Depth Required             | 70mm              |
| Indoor                     | Yes               |
| Adjustable                 | 2 Directions      |
|                            |                   |
| Electrical Characteristics |                   |
|                            |                   |
| Gear                       | External-Included |
|                            |                   |
| Fitting + Driver           |                   |
| Input Voltage              | 220-240V          |
| 50 Hz                      | Yes               |
| 60 Hz                      | Yes               |
| Safety Class               |                   |
| Power(Watts)               | 28W               |
| IP Rating                  | IP20              |
| Light Source               | LED built in      |
| Dimmable                   | No                |
| F Mark                     | F                 |
|                            |                   |
| Fitting                    |                   |
| Input Type                 | Constant Current  |
| Input Current              | 750mA             |
| Voltage                    | 34,1V             |
| Safety Class               |                   |
| Power(Watts)               | 25,575W           |
| IP Rating                  | IP20              |
| Light Source               | LED built in      |
| LED Type                   | СОВ               |
| LED Brand                  | Bridgelux         |
|                            |                   |