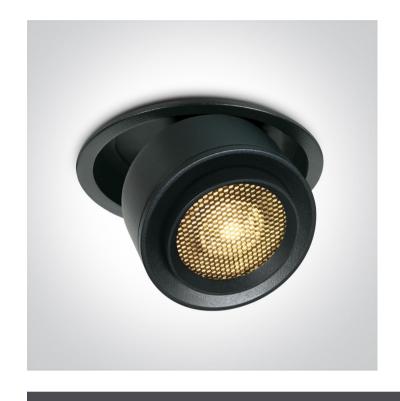

### 11128G/B/W

28W COB LED zoomable 15°-45° adjustable downlight with removable honeycomb.

Supplied with 750mA driver.

Complies with standard EN60598-1 and any other specific standards.

Downloads

Dimensions

#### Gallery