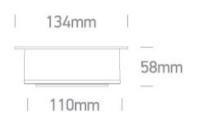

### 11128G/B/W

28W COB LED zoomable 15°-45° adjustable downlight with removable honeycomb.

Supplied with 750mA driver.

Complies with standard EN60598-1 and any other specific standards.

Downloads

Dimensions

#### Physical Specification

| Item Group | New 2023 Edition 2        |
|------------|---------------------------|
| Family     | Downlights Adjustable LED |
| Order Code | 11128G/B/W                |
| Colour     | Black                     |
| Material   | Aluminium                 |
| Shape      | Circular                  |
| Height     | 58mm                      |

| Cutout Hole Diameter       | 120mm             |
|----------------------------|-------------------|
| Recessed Ceiling           | Yes               |
| Depth Required             | 70mm              |
| Indoor                     | Yes               |
| Adjustable                 | 2 Directions      |
|                            |                   |
| Electrical Characteristics |                   |
|                            |                   |
| Gear                       | External-Included |
|                            |                   |
| Fitting + Driver           |                   |
| Input Voltage              | 220-240V          |
| 50 Hz                      | Yes               |
| 60 Hz                      | Yes               |
| Safety Class               |                   |
| Power(Watts)               | 28W               |
| IP Rating                  | IP20              |
| Light Source               | LED built in      |
| Dimmable                   | No                |
| F Mark                     | F                 |
|                            |                   |
| Fitting                    |                   |
| Input Type                 | Constant Current  |
| Input Current              | 750mA             |
| Voltage                    | 34,1V             |
| Safety Class               |                   |
| Power(Watts)               | 25,575W           |
| IP Rating                  | IP20              |
| Light Source               | LED built in      |
| LED Type                   | СОВ               |
| LED Brand                  | Bridgelux         |
|                            |                   |

134mm

Diameter

Pobrano z mamadecor.pl

| Gear                 |                                                                   |
|----------------------|-------------------------------------------------------------------|
| Gear Type            | Led Driver                                                        |
| Input Voltage        | 220-240V                                                          |
| 50 Hz                | Yes                                                               |
| 60 Hz                | Yes                                                               |
| Power(Watts)         | 20,25-30W                                                         |
| Power Factor         | 0,95                                                              |
| Constant Current     | Yes                                                               |
| 750mA                | 27-40V                                                            |
| IP Rating            | IP20                                                              |
| Safety Class         |                                                                   |
| Dimmable             | No                                                                |
| Housing Material     | Plastic                                                           |
| Output Terminal      | Cable                                                             |
| Brand                | KGP                                                               |
| Protection           | Short Circuit Protection, Overload Protection, No-load Protection |
|                      |                                                                   |
| Illumination Data    |                                                                   |
| Colour Temperature   | 3000K                                                             |
| Lumen Output         | 2800lm                                                            |
| Light Efficiency     | 100lm/W                                                           |
| CRI                  | 90                                                                |
| Beam Angle           | 15°-45°                                                           |
| Illumination Diagram |                                                                   |
|                      |                                                                   |
| Packing Info         |                                                                   |
|                      |                                                                   |
| Pcs/Carton           | 18                                                                |
| Barcode              | 5291889076476                                                     |