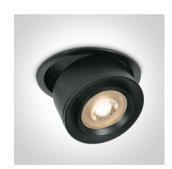

### 11128G/B/W

28W COB LED zoomable 15°-45° adjustable downlight with removable honeycomb.

Supplied with 750mA driver.

Complies with standard EN60598-1 and any other specific standards.

Downloads

Dimensions

#### Gallery