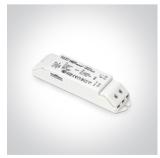

# **Product Datasheet**

www.1-light.eu

# 04 Recessed Spots Adjustable LED>The COB Cylinders

# 11112RB/B/W



12W COB LED recessed adjustable spot, black with brass reflector for general lighting applications.

Requires 350mA constant current LED driver.

Complies with standard EN60598-1 and any other specific standards.

















#### Downloads









#### Dimensions



#### Must be ordered separately



89015

### Related items







89015T

#### **Physical Specification**

Item Group

04 Recessed Spots Adjustable LED

| Family               | The COB Cylinders | Pobrano z mamadecor.pl |
|----------------------|-------------------|------------------------|
| Order Code           | 11112RB/B/W       |                        |
| Colour               | Black             |                        |
| Material             | Aluminium         |                        |
| Shape                | Circular          |                        |
| Height               | 155mm             |                        |
| Diameter             | 65                |                        |
| Cutout Hole Diameter | 55mm              |                        |
| Recessed Ceiling     | Yes               |                        |
| Depth