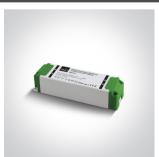

# **Product Datasheet**

www.1-light.eu

# 04 Recessed Spots Adjustable LED>The COB Cylinders

# 11112RB/B/W



12W COB LED recessed adjustable spot, black with brass reflector for general lighting applications.

Requires 350mA constant current LED driver.

Complies with standard EN60598-1 and any other specific standards.

















#### Downloads









#### Dimensions



#### Must be ordered separately



89015

### Related items







89015T

#### **Physical Specification**

Item Group

04 Recessed Spots Adjustable LED

| Family               | The COB Cylinders | Pobrano z mamadecor.pl |
|----------------------|-------------------|------------------------|
| Order Code           | 11112RB/B/W       |                        |
| Colour               | Black             |                        |
| Material             | Aluminium         |                        |
| Shape                | Circular          |                        |
| Height               | 155mm             |                        |
| Diameter             | 65                |                        |
| Cutout Hole Diameter | 55mm              |                        |
| Recessed Ceiling     | Yes               |                        |
| Depth Req