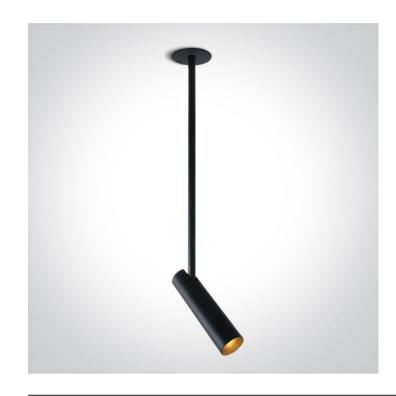

# 11112RB/B/W

12W COB LED recessed adjustable spot, black with brass reflector for general lighting applications.

Requires 350mA constant current LED driver.

Complies with standard EN60598-1 and any other specific standards.

#### **Physical Specification**

Item Group

04 Recessed Spots Adjustable LED

| Family               | The COB Cylinders | Pobrano z mamadecor.pl |
|----------------------|-------------------|------------------------|
| Order Code           | 11112RB/B/W       |                        |
| Colour               | Black             |                        |
| Material             | Aluminium         |                        |
| Shape                | Circular          |                        |
| Height               | 155mm             |                        |
| Diameter             | 65                |                        |
| Cutout Hole Diameter | 55mm              |                        |
| Recessed Ceiling     | Yes               |                        |
| Depth Required       | 50mm              |                        |
| Indoor               | Yes               |                        |
| Adjustable           | 2 Directions      |                        |