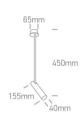

#### Dimensions

#### **Physical Specification**

Item Group

04 Recessed Spots Adjustable LED

| Family               | The COB Cylinders | Pobrano z mamadecor.pl |
|----------------------|-------------------|------------------------|
| Order Code           | 11112RB/B/W       |                        |
| Colour               | Black             |                        |
| Material             | Aluminium         |                        |
| Shape                | Circular          |                        |
| Height               | 155mm             |                        |
| Diameter             | 65                |                        |
| Cutout Hole Diameter | 55mm              |                        |
| Recessed Ceiling     | Yes               |                        |
| Depth Required       | 50mm              |                        |
| Indoor               | Yes               |                        |
| Adjustable           | 2 Directions      |                        |