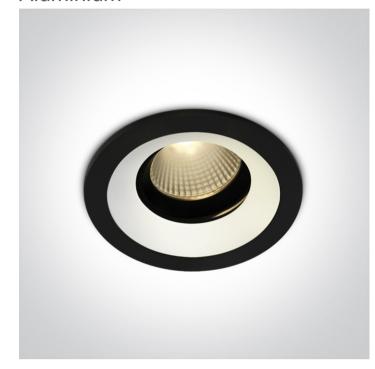

# Aluminium

12W COB LED adjustable recessed spot with interchargeable rings.

Ring must be ordered separately.

Complete with 300mA driver.

Complies with standard EN60598-1 and any other specific standards.

### **Physical Specification**

| Item Group | 04 Recessed Spots Adjustable LED         |
|------------|------------------------------------------|
| Family     | The Interchangable Rings Range Aluminium |
| Order Code | 11112H/B/W                               |
| Colour     | Black                                    |
| Material   | Aluminium                                |
| Shape      | Circular                                 |