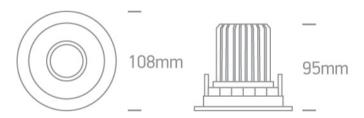

### Dimensions

| Height                     | 95mm              | Pobrano z mamadecor.pl |
|----------------------------|-------------------|------------------------|
| Diameter                   | 108mm             |                        |
| Cutout Hole Diameter       | 90mm              |                        |
| Recessed Ceiling           | Yes               |                        |
| Depth Required             | 120mm             |                        |
| Indoor                     | Yes               |                        |
| Adjustable                 | 1 Direction       |                        |
|                            |                   |                        |
| Electrical Characteristics |                   |                        |
|                            |                   |                        |
| Gear                       | External-Included |                        |
| Fitting + Driver           |                   |                        |
|                            | 400.0401/         |                        |
| Input Voltage              | 100-240V          |                        |
| 50 Hz                      | Yes               |                        |
| 60 Hz                      | Yes               |                        |
| Safety Class               |                   |                        |
| Power(Watts)               | 12W               |                        |
| IP Rating                  | IP20              |                        |
| Light Source               | LED built in      |                        |
| Dimmable                   | No                |                        |
| F Mark                     | F                 |                        |
|                            |                   |                        |
| Fitting                    |                   |                        |
| Input Type                 | Constant Current  |                        |
| Input Current              | 300mA             |                        |
| Voltage                    | 36V               |                        |
| Safety Class               |                   |                        |
| Power(Watts)               | 10,8W             |                        |
| IP Rating                  | IP20              |                        |
| Light Source               | LED built in      |                        |
| LED Type                   | СОВ               |                        |
|                            |                   |                        |