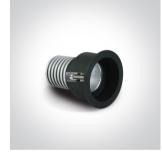

11112DL/B/W

 $O_{\text{LIGHT}}$ 

# **Product** Datasheet

www.1-light.eu

## 04 Recessed Spots Adjustable LED>The 12W COB Dark Light

12W LED Dark Light Recessed adjustable spot, IP20.

Requires 700mA driver.

Complies with standard EN60598-1 and any other specific standards.





#### Gallery



Must be ordered separately



89015A



#### Related items



89015AT

#### Physical Specification

| Item Group           | 04 Recessed Spots Adjustable LED |
|----------------------|----------------------------------|
| Family               | The 12W COB Dark Light           |
| Order Code           | 11112DL/B/W                      |
| Colour               | Black                            |
| Material             | Aluminium                        |
| Shape                | Circular                         |
| Height               | 105mm                            |
| Diameter             | 85mm                             |
| Cutout Hole Diameter | 75mm                             |
| Recessed Ceiling     | Yes                              |
| Depth Required       | 140mm