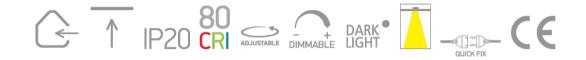

## 04 Recessed Spots Adjustable LED>The 12W COB Dark Light

12W LED Dark Light Recessed adjustable spot, IP20.

Requires 700mA driver.

Complies with standard EN60598-1 and any other specific standards.

#### Illumination Data

| Colour Temperature   | 3000K  |
|----------------------|--------|
| Lumen Output         | 900lm  |
| Light Efficiency     | 75lm/W |
| CRI                  | 80     |
| Beam Angle           | 24°    |
| Illumination Diagram |        |
| Dark Light           | Yes    |