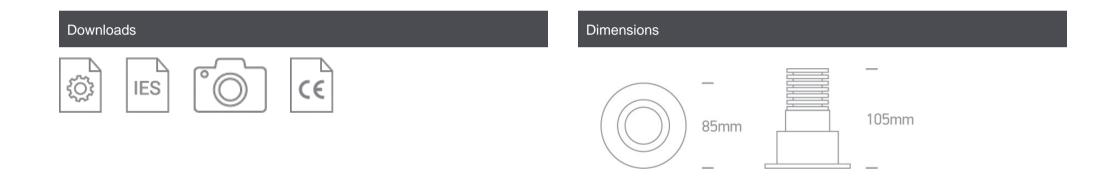

#### Physical Specification

| Item Group           | 04 Recessed Spots Adjustable LED |
|----------------------|----------------------------------|
| Family               | The 12W COB Dark Light           |
| Order Code           | 11112DL/B/W                      |
| Colour               | Black                            |
| Material             | Aluminium                        |
| Shape                | Circular                         |
| Height               | 105mm                            |
| Diameter             | 85mm                             |
| Cutout Hole Diameter | 75mm                             |
| Recessed Ceiling     | Yes                              |
| Depth Required       | 140mm                            |
| Indoor               | Yes                              |
| Adjustable           | 1 Direction                      |