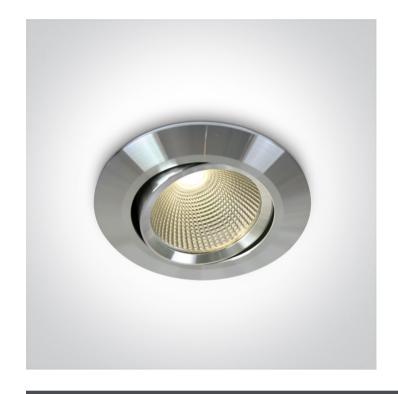

## **Product Datasheet**

www.1-light.eu

04 Recessed Spots Adjustable LED>The 12W COB Range

11112/AL/W

12W COB LED Recessed Adjustable Spot.

Requires 700mA driver.

Complies with standard EN60598-1 and any other specific standards

#### Physical Specification

| Item Group           | 04 Recessed Spots Adjustable LED |
|----------------------|----------------------------------|
| Family               | The 12W COB Range                |
| Order Code           | 11112/AL/W                       |
| Colour               | Aluminium                        |
| Material             | Natural Aluminium                |
| Shape                | Circular                         |
| Height               | 85mm                             |
| Diameter             | 85mm                             |
| Cutout Hole Diameter | 78mm                             |
| Recessed Ceiling     | Yes                              |
| Depth Required       | 90mm                             |
| Indoor               | Yes                              |
| Adjustable           | 1 Direction                      |