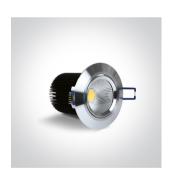

## **Product Datasheet**

www.1-light.eu

04 Recessed Spots Adjustable LED>The 12W COB Range

11112/AL/W

12W COB LED Recessed Adjustable Spot.

Requires 700mA driver.

Complies with standard EN60598-1 and any other specific standards

#### Physical Specification

| Item Group           | 04 Recessed Spots Adjustable LED |
|----------------------|----------------------------------|
| Family               | The 12W COB Range                |
| Order Code           | 11112/AL/W                       |
| Colour               | Aluminium                        |
| Material             | Natural Aluminium                |
| Shape                | Circular                         |
| Height               | 85mm                             |
| Diameter             | 85mm                             |
| Cutout Hole Diameter | 78mm                             |
| Recessed Ceiling     | Yes                              |
| Depth Required       | 90mm                             |
| Indoor               | Yes                              |
| Adjustable           | 1 Direction                      |

#### Electrical Characteristics

| Fitting       |                  |
|---------------|------------------|
| Input Type    | Constant Current |
| Input Current | 700mA            |
| Voltage       | 14-16V           |
| Safety Class  | TIII>            |
| Power(Watts)  | 12W              |
| IP Rating     | IP20             |
| Light Source  | LED built in     |