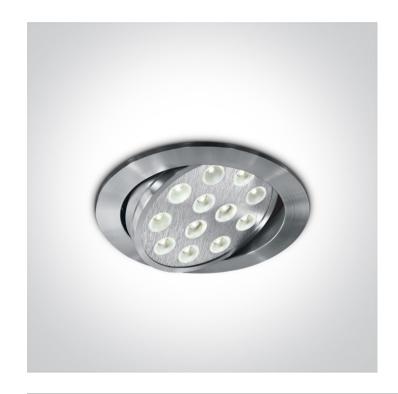

## **Product Datasheet**

www.1-light.eu

07 Downlights Adjustable LED>Adjustable Multi LED Aluminium

11112L/D/35

12W LED adjustable multiled downlight, IP20.

Requires 350mA driver.

Complies with standard EN60598-1 and any other specific standards.

## Physical Specification

| Item Group           | 07 Downlights Adjustable LED   |
|----------------------|--------------------------------|
| Family               | Adjustable Multi LED Aluminium |
| Order Code           | 11112L/D/35                    |
| Colour               | Aluminium                      |
| Material             | Natural Aluminium              |
| Shape                | Circular                       |
| Height               | 70mm                           |
| Diameter             | 155mm                          |
| Cutout Hole Diameter | 140mm                          |
| Recessed Ceiling     | Yes                            |
| Depth Required       | 80mm                           |
| Indoor               | Yes                            |
| Adjustable           | 1 Direction                    |