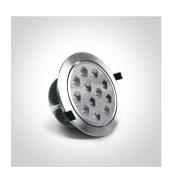

## **Product Datasheet**

www.1-light.eu

07 Downlights Adjustable LED>Adjustable Multi LED Aluminium

11112L/D/35

12W LED adjustable multiled downlight, IP20.

Requires 350mA driver.

Complies with standard EN60598-1 and any other specific standards.

## Physical Specification

| Item Group           | 07 Downlights Adjustable LED   |
|----------------------|--------------------------------|
| Family               | Adjustable Multi LED Aluminium |
| Order Code           | 11112L/D/35                    |
| Colour               | Aluminium                      |
| Material             | Natural Aluminium              |
| Shape                | Circular                       |
| Height               | 70mm                           |
| Diameter             | 155mm                          |
| Cutout Hole Diameter | 140mm                          |
| Recessed Ceiling     | Yes                            |
| Depth Required       | 80mm                           |
| Indoor               | Yes                            |
| Adjustable           | 1 Direction                    |

## **Electrical Characteristics**

| Fitting       |                  |
|---------------|------------------|
| Input Type    | Constant Current |
| Input Current | 350mA            |
| Safety Class  | <u> </u>         |
| Power(Watts)  | 12W              |
| IP Rating     | IP20             |
| Light Source  | LED built in     |
| LED Number    | 12               |
| Cable Length  | 40cm             |
| F Mark        | F                |

## Illumination Data

Colour Temperature 6000K

| Lumen Output         | 720lm  | Pobrano z mamadecor.pl |
|----------------------|--------|------------------------|
| Light Efficiency     | 60lm/W |                        |
| Beam Angle           | 35°    |                        |
| Illumination Diagram |        |                        |