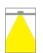

## Illumination Data

Colour Temperature 6000K

| Lumen Output         | 720lm  | Pobrano z mamadecor.pl |
|----------------------|--------|------------------------|
| Light Efficiency     | 60lm/W |                        |
| Beam Angle           | 35°    |                        |
| Illumination Diagram |        |                        |