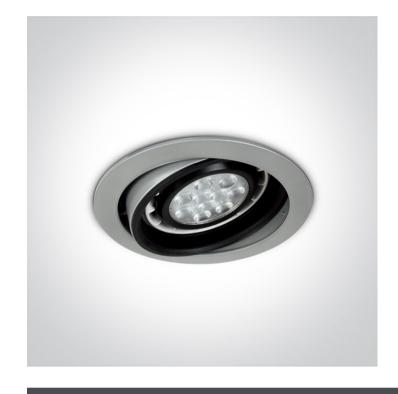

## **Product Datasheet**

www.1-light.eu

05 Downlights>Round Adjustable R111 Range

11110U/G

Recessed adjustable R111 downlight with G53 lampholder.

Complies with standard EN60598-1 and any other specific standards.

#### **Physical Specification**

| Item Group           | 05 Downlights               |
|----------------------|-----------------------------|
| Family               | Round Adjustable R111 Range |
| Order Code           | 11110U/G                    |
| Colour               | Grey                        |
| Material             | Die Cast                    |
| Shape                | Circular                    |
| Height               | 155mm                       |
| Diameter             | 165mm                       |
| Cutout Hole Diameter | 152mm                       |
| Recessed Ceiling     | Yes                         |
| Depth Required       | 180mm                       |
| Indoor               | Yes                         |