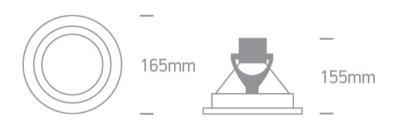

Downloads

Dimensions

#### **Physical Specification**

| Item Group           | 05 Downlights               |
|----------------------|-----------------------------|
| Family               | Round Adjustable R111 Range |
| Order Code           | 11110U/G                    |
| Colour               | Grey                        |
| Material             | Die Cast                    |
| Shape                | Circular                    |
| Height               | 155mm                       |
| Diameter             | 165mm                       |
| Cutout Hole Diameter | 152mm                       |
| Recessed Ceiling     | Yes                         |
| Depth Required       | 180mm                       |
| Indoor               | Yes                         |