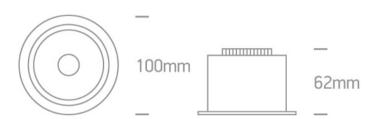

#### Physical Specification

| Item Group           | 04 Recessed Spots Adjustable LED             |
|----------------------|----------------------------------------------|
| Family               | The IP54 COB Outdoor/Bathroom Range Die cast |
| Order Code           | 11107D/W/W                                   |
| Colour               | White                                        |
| Material             | Die Cast                                     |
| Shape                | Circular                                     |
| Height               | 62mm                                         |
| Diameter             | 100mm                                        |
| Cutout Hole Diameter | 92mm                                         |
| Recessed Ceiling     | Yes                                          |
| Depth Required       | 90mm                                         |
| Indoor               | Yes                                          |
| Outdoor              | Yes                                          |
| Adjustable           | 2 Directions                                 |