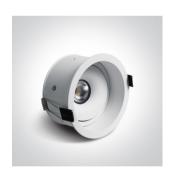

## **Product Datasheet**

www.1-light.eu

04 Recessed Spots Adjustable LED>The IP54 COB Outdoor/Bathroom

11107D/W/W

Range Die cast

7W LED Dark Light Recessed adjustable spot, ideal for bathroom and outdoor installation, IP54.