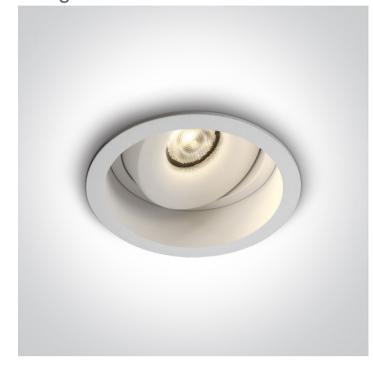

## **Product Datasheet**

www.1-light.eu

04 Recessed Spots Adjustable LED>The IP54 COB Outdoor/Bathroom

11107D/W/W

Range Die cast

7W LED Dark Light Recessed adjustable spot, ideal for bathroom and outdoor installation, IP54.

### Gallery

#### Physical Specification

| Item Group           | 04 Recessed Spots Adjustable LED             |
|----------------------|----------------------------------------------|
| Family               | The IP54 COB Outdoor/Bathroom Range Die cast |
| Order Code           | 11107D/W/W                                   |
| Colour               | White                                        |
| Material             | Die Cast                                     |
| Shape                | Circular                                     |
| Height               | 62mm                                         |
| Diameter             | 100mm                                        |
| Cutout Hole Diameter | 92mm                                         |
| Recessed Ceiling     | Yes                                          |
| Depth Required       | 90mm                                         |
| Indoor               | Yes                                          |
| Outdoor              | Yes                                          |
| Adjustable           | 2 Directions                                 |