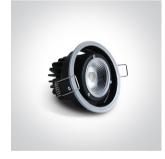

### 04 Recessed Spots Adjustable LED>The COB Fire Rated Range

6W LED Fire Rated Recessed adjustable spot, IP20.

Requires 350mA driver.

Complies with standard EN60598-1 and any other specific standards.

#### Gallery

Must be ordered separately

050044/C

050044/MC

050044/W

89008

| Item Group           | 04 Recessed Spots Adjustable LED |
|----------------------|----------------------------------|
| Family               | The COB Fire Rated Range         |
| Order Code           | 11106PF/C                        |
| Colour               | White                            |
| Material             | Die Cast                         |
| Shape                | Circular                         |
| Height               | 70mm                             |
| Diameter             | 89mm                             |
| Cutout Hole Diameter | 75mm                             |
| Recessed Ceiling     | Yes                              |
| Depth Required       | 90mm                             |
| Indoor               | Yes                              |
| Adjustable           | 1 Direction                      |