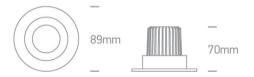

#### Dimensions

Dimensions are complete with the ring.

#### Gallery

Must be ordered separately

050044/C

050044/MC

050044/W

89008

| Item Group           | 04 Recessed Spots Adjustable LED |
|----------------------|----------------------------------|
| Family               | The COB Fire Rated Range         |
| Order Code           | 11106PF/C                        |
| Colour               | White                            |
| Material             | Die Cast                         |
| Shape                | Circular                         |
| Height               | 70mm                             |
| Diameter             | 89mm                             |
| Cutout Hole Diameter | 75mm                             |
| Recessed Ceiling     | Yes                              |
| Depth Required       | 90mm                             |
| Indoor               | Yes                              |
| Adjustable           | 1 Direction                      |