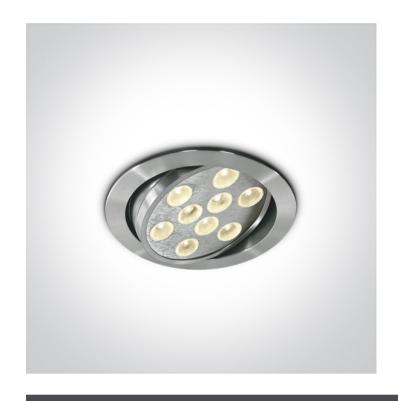

#### Gallery

# **Product Datasheet**

www.1-light.eu

07 Downlights Adjustable LED>Adjustable Multi LED Aluminium

11109L/W/35

9W LED adjustable multiled downlight, IP20.

Requires 350mA driver.

Complies with standard EN60598-1 and any other specific standards.

## Physical Specification

| Item Group           | 07 Downlights Adjustable LED   |
|----------------------|--------------------------------|
| Family               | Adjustable Multi LED Aluminium |
| Order Code           | 11109L/W/35                    |
| Colour               | Aluminium                      |
| Material             | Natural Aluminium              |
| Shape                | Circular                       |
| Height               | 70mm                           |
| Diameter             | 125mm                          |
| Cutout Hole Diameter | 110mm                          |
| Recessed Ceiling     | Yes                            |
| Depth Required       | 80mm                           |
| Indoor               | Yes                            |
| Adjustable           | 1 Direction                    |