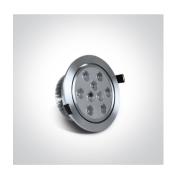

# **Product Datasheet**

www.1-light.eu

07 Downlights Adjustable LED>Adjustable Multi LED Aluminium

11109L/W/35

9W LED adjustable multiled downlight, IP20.

Requires 350mA driver.

Complies with standard EN60598-1 and any other specific standards.

## Physical Specification

| Item Group           | 07 Downlights Adjustable LED   |
|----------------------|--------------------------------|
| Family               | Adjustable Multi LED Aluminium |
| Order Code           | 11109L/W/35                    |
| Colour               | Aluminium                      |
| Material             | Natural Aluminium              |
| Shape                | Circular                       |
| Height               | 70mm                           |
| Diameter             | 125mm                          |
| Cutout Hole Diameter | 110mm                          |
| Recessed Ceiling     | Yes                            |
| Depth Required       | 80mm                           |
| Indoor               | Yes                            |
| Adjustable           | 1 Direction                    |