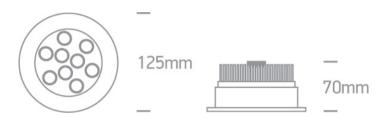

## Physical Specification

| Item Group           | 07 Downlights Adjustable LED   |
|----------------------|--------------------------------|
| Family               | Adjustable Multi LED Aluminium |
| Order Code           | 11109L/W/35                    |
| Colour               | Aluminium                      |
| Material             | Natural Aluminium              |
| Shape                | Circular                       |
| Height               | 70mm                           |
| Diameter             | 125mm                          |
| Cutout Hole Diameter | 110mm                          |
| Recessed Ceiling     | Yes                            |
| Depth Required       | 80mm                           |
| Indoor               | Yes                            |
| Adjustable           | 1 Direction                    |