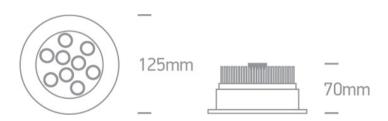

## Physical Specification

| Item Group           | 07 Downlights Adjustable LED   |
|----------------------|--------------------------------|
| Family               | Adjustable Multi LED Aluminium |
| Order Code           | 11109L/D/35                    |
| Colour               | Aluminium                      |
| Material             | Natural Aluminium              |
| Shape                | Circular                       |
| Height               | 70mm                           |
| Diameter             | 125mm                          |
| Cutout Hole Diameter | 110mm                          |
| Recessed Ceiling     | Yes                            |
| Depth Required       | 80mm                           |
| Indoor               | Yes                            |
| Adjustable           | 1 Direction                    |