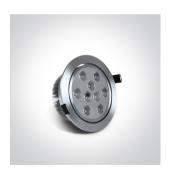

# **Product Datasheet**

www.1-light.eu

07 Downlights Adjustable LED>Adjustable Multi LED Aluminium

11109L/D/35

9W LED adjustable multiled downlight, IP20.

Requires 350mA driver.

Complies with standard EN60598-1 and any other specific standards.

#### Gallery