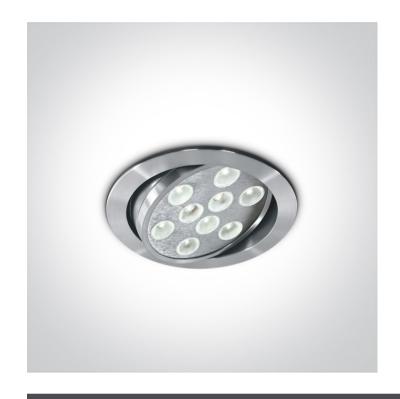

# **Product Datasheet**

www.1-light.eu

07 Downlights Adjustable LED>Adjustable Multi LED Aluminium

11109L/D/35

9W LED adjustable multiled downlight, IP20.

Requires 350mA driver.

Complies with standard EN60598-1 and any other specific standards.

#### Gallery

## Physical Specification

| Item Group           | 07 Downlights Adjustable LED   |
|----------------------|--------------------------------|
| Family               | Adjustable Multi LED Aluminium |
| Order Code           | 11109L/D/35                    |
| Colour               | Aluminium                      |
| Material             | Natural Aluminium              |
| Shape                | Circular                       |
| Height               | 70mm                           |
| Diameter             | 125mm                          |
| Cutout Hole Diameter | 110mm                          |
| Recessed Ceiling     | Yes                            |
| Depth Required       | 80mm                           |
| Indoor               | Yes                            |
| Adjustable           | 1 Direction                    |