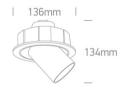

### Dimensions

### Must be ordered separately

89015CT

| Item Group           | 04 Recessed Spots Adjustable LED |
|----------------------|----------------------------------|
| Family               | The COB Recessed Cylinders       |
| Order Code           | 11109B/W/W                       |
| Colour               | White                            |
| Material             | Aluminium                        |
| Shape                | Circular                         |
| Height               | 134mm                            |
| Diameter             | 136mm                            |
| Cutout Hole Diameter | 120mm                            |
| Recessed Ceiling     | Yes                              |
| Depth Required       | 90mm                             |
| Indoor               | Yes                              |
| Adjustable           | 2 Directions                     |