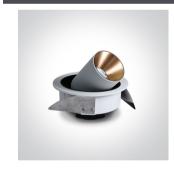

# **Product Datasheet**

www.1-light.eu

04 Recessed Spots Adjustable LED>The COB Recessed Cylinders

11109B/W/W

9W COB LED recessed spot IP20.

Requires 500mA driver.

Complete with Black & Brass reflectors.

Complies with standard EN60598-1 and any other specific standards.

### Must be ordered separately

89015CT

| Item Group           | 04 Recessed Spots Adjustable LED |
|----------------------|----------------------------------|
| Family               | The COB Recessed Cylinders       |
| Order Code           | 11109B/W/W                       |
| Colour               | White                            |
| Material             | Aluminium                        |
| Shape                | Circular                         |
| Height               | 134mm                            |
| Diameter             | 136mm                            |
| Cutout Hole Diameter | 120mm                            |
| Recessed Ceiling     | Yes                              |
| Depth Required       | 90mm                             |
| Indoor               | Yes                              |
| Adjustable           | 2 Directions                     |