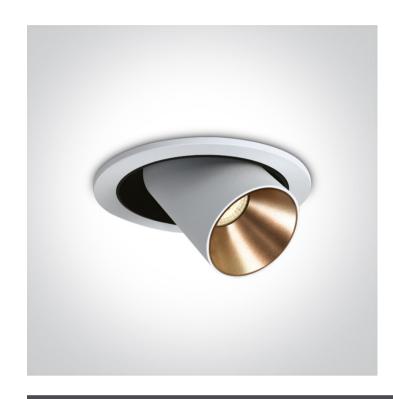

### Gallery

### Must be ordered separately

89015CT

| Item Group           | 04 Recessed Spots Adjustable LED |
|----------------------|----------------------------------|
| Family               | The COB Recessed Cylinders       |
| Order Code           | 11109B/W/W                       |
| Colour               | White                            |
| Material             | Aluminium                        |
| Shape                | Circular                         |
| Height               | 134mm                            |
| Diameter             | 136mm                            |
| Cutout Hole Diameter | 120mm                            |
| Recessed Ceiling     | Yes                              |
| Depth Required       | 90mm                             |
| Indoor               | Yes                              |
| Adjustable           | 2 Directions                     |