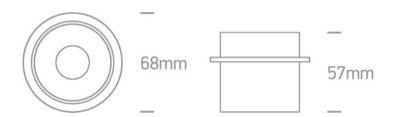

## **Physical Specification**

| Item Group           | 01 Recessed Spots Fixed      |
|----------------------|------------------------------|
| Family               | Recessed Cylinders Aluminium |
| Order Code           | 10105D9/W/B                  |
| Colour               | White-Black                  |
| Material             | Aluminium                    |
| Shape                | Circular                     |
| Height               | 57mm                         |
| Diameter             | 68mm                         |
| Cutout Hole Diameter | 62mm                         |
| Recessed Ceiling     | Yes                          |
| Depth Required       | 100mm                        |
| Indoor               | Yes                          |