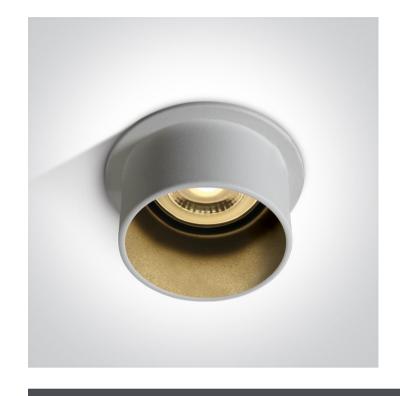

## 10105D9/W/B

Dark Light Recessed MR16 spot with GU10 lampholder.

Complies with standard EN60598-1 and any other specific standards.

Downloads

Dimensions

## **Physical Specification**

| Item Group           | 01 Recessed Spots Fixed      |
|----------------------|------------------------------|
| Family               | Recessed Cylinders Aluminium |
| Order Code           | 10105D9/W/B                  |
| Colour               | White-Black                  |
| Material             | Aluminium                    |
| Shape                | Circular                     |
| Height               | 57mm                         |
| Diameter             | 68mm                         |
| Cutout Hole Diameter | 62mm                         |
| Recessed Ceiling     | Yes                          |
| Depth Required       | 100mm                        |
| Indoor               | Yes                          |