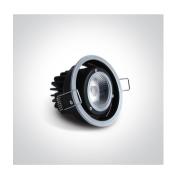

## **Product Datasheet**

www.1-light.eu

04 Recessed Spots Adjustable LED>The COB Fire Rated Range

11106PF/W



6W LED Fire Rated Recessed adjustable spot, IP20.

Requires 350mA driver.

Complies with standard EN60598-1 and any other specific standards.

















### Downloads









### Dimensions

Dimensions are complete with the ring.







### Gallery



### Must be ordered separately



050044/B



050044/C



050044/MC



050044/W



89008

### Physical Specification

| Item Group           | 04 Recessed Spots Adjustable LED |
|----------------------|----------------------------------|
| Family               | The COB Fire Rated Range         |
| Order Code           | 11106PF/W                        |
| Colour               | White                            |
| Material             | Die Cast                         |
| Shape                | Circular                         |
| Height               | 70mm                             |
| Diameter             | 89mm                             |
| Cutout Hole Diameter | 75mm                             |
| Recessed Ceiling     | Yes                              |
| Depth Required