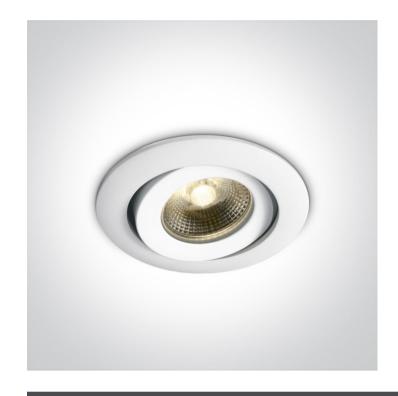

## **Product Datasheet**

www.1-light.eu

04 Recessed Spots Adjustable LED>The COB Fire Rated Range

11106PF/W



6W LED Fire Rated Recessed adjustable spot, IP20.

Requires 350mA driver.

Complies with standard EN60598-1 and any other specific standards.

















### Downloads









### Dimensions

Dimensions are complete with the ring.







### Gallery



### Must be ordered separately



050044/B



050044/C



050044/MC



050044/W



89008

### Physical Specification

| Item Group           | 04 Recessed Spots Adjustable LED |
|----------------------|----------------------------------|
| Family               | The COB Fire Rated Range         |
| Order Code           | 11106PF/W                        |
| Colour               | White                            |
| Material             | Die Cast                         |
| Shape                | Circular                         |
|