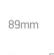

### Dimensions

Dimensions are complete with the ring.

### Physical Specification

| Item Group           | 04 Recessed Spots Adjustable LED |
|----------------------|----------------------------------|
| Family               | The COB Fire Rated Range         |
| Order Code           | 11106PF/W                        |
| Colour               | White                            |
| Material             | Die Cast                         |
| Shape                | Circular                         |
| Height               | 70mm                             |
| Diameter             | 89mm                             |
| Cutout Hole Diameter | 75mm                             |
| Recessed Ceiling     | Yes                              |
| Depth Required       | 90mm                             |
| Indoor               | Yes                              |
| Adjustable           | 1 Direction                      |