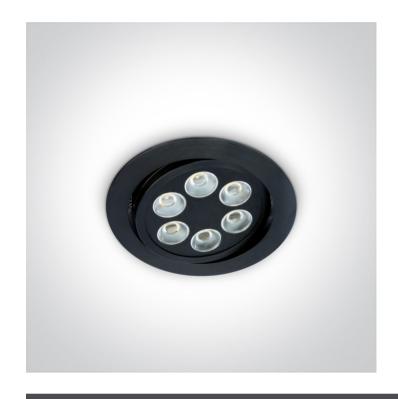

# **Product Datasheet**

www.1-light.eu

07 Downlights Adjustable LED>Adjustable Multi LED Aluminium

11106LB/W/35

6W LED adjustable multiled downlight, IP20.

Requires 350mA driver.

Complies with standard EN60598-1 and any other specific standards.

## Physical Specification

| Item Group           | 07 Downlights Adjustable LED   |
|----------------------|--------------------------------|
| Family               | Adjustable Multi LED Aluminium |
| Order Code           | 11106LB/W/35                   |
| Colour               | Black                          |
| Material             | Aluminium                      |
| Shape                | Circular                       |
| Height               | 40mm                           |
| Diameter             | 105mm                          |
| Cutout Hole Diameter | 90mm                           |
| Recessed Ceiling     | Yes                            |
| Depth Required       | 50mm                           |
| Indoor               | Yes                            |
| Adjustable           | 1 Direction                    |