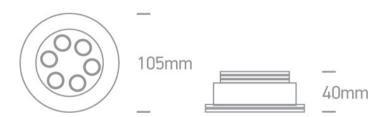

Downloads

Dimensions

## Physical Specification

| Item Group           | 07 Downlights Adjustable LED   |
|----------------------|--------------------------------|
| Family               | Adjustable Multi LED Aluminium |
| Order Code           | 11106LB/W/35                   |
| Colour               | Black                          |
| Material             | Aluminium                      |
| Shape                | Circular                       |
| Height               | 40mm                           |
| Diameter             | 105mm                          |
| Cutout Hole Diameter | 90mm                           |
| Recessed Ceiling     | Yes                            |
| Depth Required       | 50mm                           |
| Indoor               | Yes                            |
| Adjustable           | 1 Direction                    |