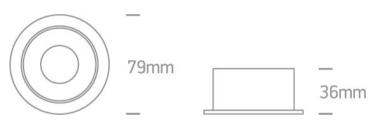

## Physical Specification

| Item Group | 03 Recessed Spots Adjustable |
|------------|------------------------------|
| Family     | The Chill Out Range          |
| Order Code | 11105M/B/BS                  |
| Colour     | Black-Brass                  |
| Material   | Aluminium                    |
| Shape      | Circular                     |
| Height     | 36mm                         |

| Diameter                   | 79mm             | Pobrano z mamadecor.pl |
|----------------------------|------------------|------------------------|
| Cutout Hole Diameter       | 72mm             |                        |
| Recessed Ceiling           | Yes              |                        |
| Depth Required             | 120mm            |                        |
| Indoor                     | Yes              |                        |
| Adjustable                 | 1 Direction      |                        |
|                            |                  |                        |
| Electrical Characteristics |                  |                        |
|                            |                  |                        |
| Gear                       | No               |                        |
| Fitting + Driver           |                  |                        |
|                            |                  |                        |
| Input Voltage              | 100-240V         |                        |
| 50 Hz                      | Yes              |                        |
| 60 Hz                      | Yes              |                        |
| Safety Class               |                  |                        |
| Power(Watts)               | 10W              |                        |
| IP Rating                  | IP20             |                        |
| Light Source               | Replaceable lamp |                        |
| Lamp Holder                | GU10             |                        |
| Dimmable                   | N/A              |                        |
| Cable Length               | 15cm             |                        |
| F Mark                     | F                |                        |
|                            |                  |                        |
| Ilumination Data           |                  |                        |
| Illumination Diagram       |                  |                        |
| Dark Light                 | Yes              |                        |
|                            |                  |                        |
|                            |                  |                        |
| Packing Info               |                  |                        |
| Box Length                 | 10cm             |                        |
| Box Width                  | 10cm             |                        |
|                            |                  |                        |