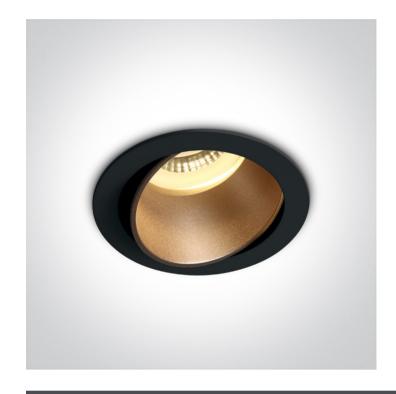

# 11105M/B/BS

Black Body Brass Reflector Adjustable Dark Light Recessed MR16 spot with GU10 lampholder.

Complies with standard EN60598-1 and any other specific standards.

Downloads

Dimensions

## Physical Specification

| Item Group | 03 Recessed Spots Adjustable |
|------------|------------------------------|
| Family     | The Chill Out Range          |
| Order Code | 11105M/B/BS                  |
| Colour     | Black-Brass                  |
| Material   | Aluminium                    |
| Shape      | Circular                     |
| Height     | 36mm                         |