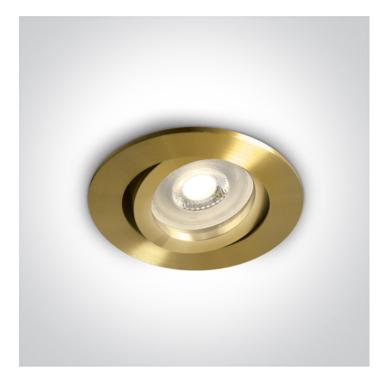

# **Product** Datasheet

03 Recessed Spots Adjustable>The Round Clip in Range Aluminium

11105A1/BBS

 $\mathbf{P}$ 

Recessed adjustable MR16 spot with GU10 lampholder.

Complies with standard EN60598-1 and any other specific standards.

#### **Physical Specification**

| Item Group | 03 Recessed Spots Adjustable      |
|------------|-----------------------------------|
| Family     | The Round Clip in Range Aluminium |
| Order Code | 11105A1/BBS                       |
| Colour     | Brushed Brass                     |
| Material   | Aluminium                         |
| Shape      | Circular                          |
| Height     | 28mm                              |

| Diameter             | 84mm  |
|----------------------|-------|
| Cutout Hole Diameter | 68mm  |
| Recessed Ceiling     | Yes   |
| Depth Required       | 120mm |
| Indoor               | Yes   |