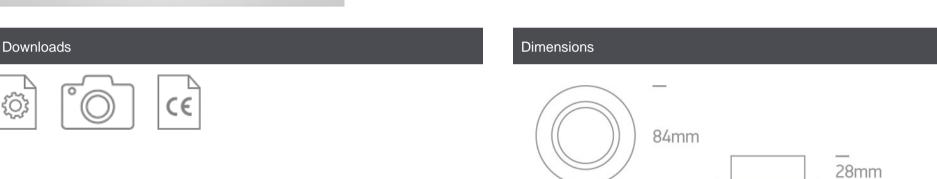

### Family

The Round Clip in Range Aluminium

| Order Code | 11105A1/B |
|------------|-----------|
| Colour     | Black     |
| Material   | Aluminium |
| Shape      | Circular  |
| Height     | 28mm      |

| Diameter             | 84mm        | Pobrano z mamadecor.pl |
|----------------------|-------------|------------------------|
| Cutout Hole Diameter | 68mm        |                        |
| Recessed Ceiling     | Yes         |                        |
| Depth Required       | 120mm       |                        |
| Indoor               | Yes         |                        |
| Adjustable           | 1 Direction |                        |