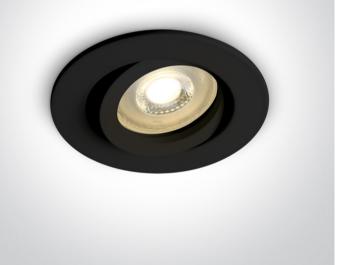

### Pobrano z mamadecor.pl

11105A1/B

www.1-light.eu

03 Recessed Spots Adjustable>The Round Clip in Range Aluminium

Round Clip in System Range Recessed adjustable MR16 spot with GU10 lampholder.

Complies with standard EN60598-1 and any other specific standards.

### Family

The Round Clip in Range Aluminium

| Order Code | 11105A1/B |
|------------|-----------|
| Colour     | Black     |
| Material   | Aluminium |
| Shape      | Circular  |
| Height     | 28mm      |