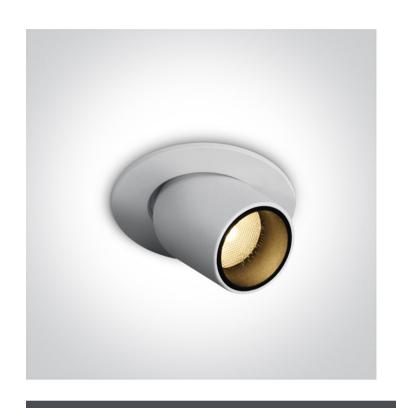

### 11103M/W/W

3W LED Recessed Moving Inner Cylinder Range adjustable LED Spot, IP20.

Requires 350mA driver.

Complies with standard EN60598-1 and any other specific standards.

Downloads

#### Physical Specification

| Item Group           | 04 Recessed Spots Adjustable LED |
|----------------------|----------------------------------|
| Family               | Moving Inner Cylinder Range      |
| Order Code           | 11103M/W/W                       |
| Colour               | White                            |
| Material             | Aluminium                        |
| Shape                | Circular                         |
| Cutout Hole Diameter | 44mm                             |
| Recessed Ceiling     | Yes                              |
| Depth Required       | 35mm                             |
| Indoor               | Yes                              |
| Adjustable           | 2 Directions                     |