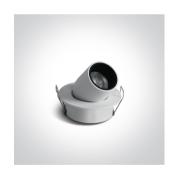

### 11103M/W/W

3W LED Recessed Moving Inner Cylinder Range adjustable LED Spot, IP20.

Requires 350mA driver.

Complies with standard EN60598-1 and any other specific standards.

Downloads

#### Physical Specification

| Item Group           | 04 Recessed Spots Adjustable LED |
|----------------------|----------------------------------|
| Family               | Moving Inner Cylinder Range      |
| Order Code           | 11103M/W/W                       |
| Colour               | White                            |
| Material             | Aluminium                        |
| Shape                | Circular                         |
| Cutout Hole Diameter | 44mm                             |
| Recessed Ceiling     | Yes                              |
| Depth Required       | 35mm                             |
| Indoor               | Yes                              |
| Adjustable           | 2 Directions                     |