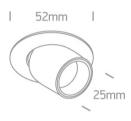

#### Dimensions

#### Physical Specification

| Item Group           | 04 Recessed Spots Adjustable LED |
|----------------------|----------------------------------|
| Family               | Moving Inner Cylinder Range      |
| Order Code           | 11103M/W/W                       |
| Colour               | White                            |
| Material             | Aluminium                        |
| Shape                | Circular                         |
| Cutout Hole Diameter | 44mm                             |
| Recessed Ceiling     | Yes                              |
| Depth Required       | 35mm                             |
| Indoor               | Yes                              |
| Adjustable           | 2 Directions                     |