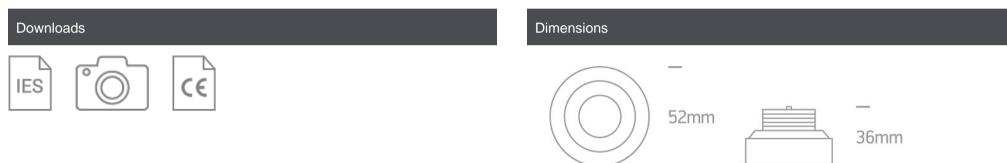

#### Gallery

Must be ordered separately

89004A

89004AT

| Item Group           | 04 Recessed Spots Adjustable LED |
|----------------------|----------------------------------|
| Family               | The 3W Mini Series Aluminium     |
| Order Code           | 11103LC/B/D/35                   |
| Colour               | Black                            |
| Material             | Aluminium                        |
| Shape                | Circular                         |
| Height               | 36mm                             |
| Diameter             | 52mm                             |
| Cutout Hole Diameter | 45mm                             |
| Recessed Ceiling     | Yes                              |
| Depth Required       | 56mm                             |
| Indoor               | Yes                              |
| Adjustable           | 1 Direction                      |