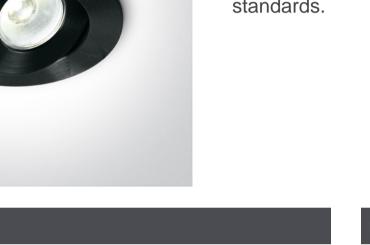

## 04 Recessed Spots Adjustable LED>The 3W Mini Series Aluminium

3W LED adjustable recessed spot, mini series range, IP20.

Requires 700mA driver.

**Product** Datasheet

Complies with standard EN60598-1 and any other specific standards.

#### Gallery

Must be ordered separately

89004A

89004AT

| Item Group           | 04 Recessed Spots Adjustable LED |
|----------------------|----------------------------------|
| Family               | The 3W Mini Series Aluminium     |
| Order Code           | 11103LC/B/D/35                   |
| Colour               | Black                            |
| Material             | Aluminium                        |
| Shape                | Circular                         |
| Height               | 36mm                             |
| Diameter             | 52mm                             |
| Cutout Hole Diameter | 45mm                             |
| Recessed Ceiling     | Yes                              |
| Depth Required       | 56mm                             |
| Indoor               | Yes                              |
| Adjustable           | 1 Direction                      |