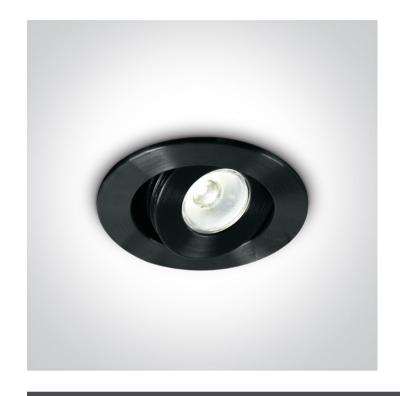

#### Gallery

## Physical Specification

| Item Group           | 04 Recessed Spots Adjustable LED |
|----------------------|----------------------------------|
| Family               | The 3W Mini Series Aluminium     |
| Order Code           | 11103LC/B/D/15                   |
| Colour               | Black                            |
| Material             | Aluminium                        |
| Shape                | Circular                         |
| Height               | 36mm                             |
| Diameter             | 52mm                             |
| Cutout Hole Diameter | 45mm                             |
| Recessed Ceiling     | Yes                              |
| Depth Required       | 56mm                             |
| Indoor               | Yes                              |
| Adjustable           | 1 Direction                      |