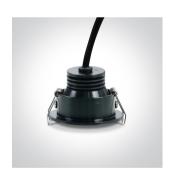

#### Gallery

# **Product Datasheet**

www.1-light.eu

04 Recessed Spots Adjustable LED>The 3W Mini Series Aluminium

11103LC/B/D/15

3W LED adjustable recessed spot, mini series range, IP20.

Requires 700mA driver.

Complies with standard EN60598-1 and any other specific standards.