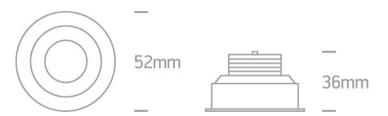

#### Dimensions

## Physical Specification

| Item Group           | 04 Recessed Spots Adjustable LED |
|----------------------|----------------------------------|
| Family               | The 3W Mini Series Aluminium     |
| Order Code           | 11103LC/B/D/15                   |
| Colour               | Black                            |
| Material             | Aluminium                        |
| Shape                | Circular                         |
| Height               | 36mm                             |
| Diameter             | 52mm                             |
| Cutout Hole Diameter | 45mm                             |
| Recessed Ceiling     | Yes                              |
| Depth Required       | 56mm                             |
| Indoor               | Yes                              |
| Adjustable           | 1 Direction                      |