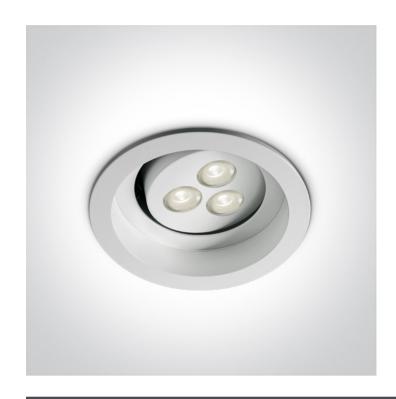

#### Gallery

#### Physical Specification

| Item Group           | 04 Recessed Spots Adjustable LED |
|----------------------|----------------------------------|
| Family               | The Dark Light Range             |
| Order Code           | 11103D/W/C                       |
| Colour               | White                            |
| Material             | Aluminium                        |
| Shape                | Circular                         |
| Height               | 78mm                             |
| Diameter             | 100mm                            |
| Cutout Hole Diameter | 90mm                             |
| Recessed Ceiling     | Yes                              |
| Depth Required       | 90mm                             |
| Indoor               | Yes                              |
| Adjustable           | 1 Direction                      |