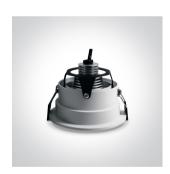

## 11103D/W/C

3W LED Dark Light Recessed adjustable spot, IP20.

Requires 350mA driver.

Complies with standard EN60598-1 and any other specific standards.

Downloads

Dimensions

#### Physical Specification

| Item Group           | 04 Recessed Spots Adjustable LED |
|----------------------|----------------------------------|
| Family               | The Dark Light Range             |
| Order Code           | 11103D/W/C                       |
| Colour               | White                            |
| Material             | Aluminium                        |
| Shape                | Circular                         |
| Height               | 78mm                             |
| Diameter             | 100mm                            |
| Cutout Hole Diameter | 90mm                             |
| Recessed Ceiling     | Yes                              |
| Depth Required       | 90mm                             |
| Indoor               | Yes                              |
| Adjustable           | 1 Direction                      |