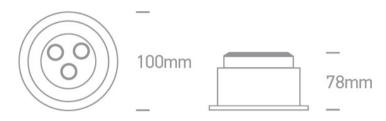

#### Physical Specification

| Item Group           | 04 Recessed Spots Adjustable LED |
|----------------------|----------------------------------|
| Family               | The Dark Light Range             |
| Order Code           | 11103D/W/C                       |
| Colour               | White                            |
| Material             | Aluminium                        |
| Shape                | Circular                         |
| Height               | 78mm                             |
| Diameter             | 100mm                            |
| Cutout Hole Diameter | 90mm                             |
| Recessed Ceiling     | Yes                              |
| Depth Required       | 90mm                             |
| Indoor               | Yes                              |
| Adjustable           | 1 Direction                      |