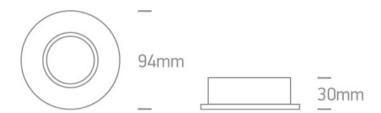

## **Physical Specification**

| Item Group           | 03 Recessed Spots Adjustable |
|----------------------|------------------------------|
| Family               | The Lock Ring Range Die cast |
| Order Code           | 11105C/W                     |
| Colour               | White                        |
| Material             | Die Cast                     |
| Shape                | Circular                     |
| Height               | 30mm                         |
| Diameter             | 94mm                         |
| Cutout Hole Diameter | 82mm                         |
| Recessed Ceiling     | Yes                          |
| Depth Required       | 60mm                         |
| Indoor               | Yes                          |