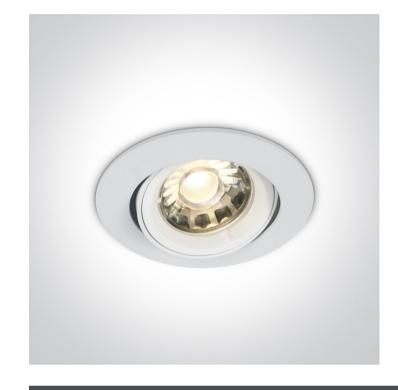

## **Product Datasheet**

www.1-light.eu

03 Recessed Spots Adjustable>The Lock Ring Range Die cast

11105C/W

Recessed adjustable MR16 spot with GU5.3 lampholder.

Complies with standard EN60598-1 and any other specific standards.

## **Physical Specification**

| Item Group           | 03 Recessed Spots Adjustable |
|----------------------|------------------------------|
| Family               | The Lock Ring Range Die cast |
| Order Code           | 11105C/W                     |
| Colour               | White                        |
| Material             | Die Cast                     |
| Shape                | Circular                     |
| Height               | 30mm                         |
| Diameter             | 94mm                         |
| Cutout Hole Diameter | 82mm                         |
| Recessed Ceiling     | Yes                          |
| Depth Required       | 60mm                         |
| Indoor               | Yes                          |