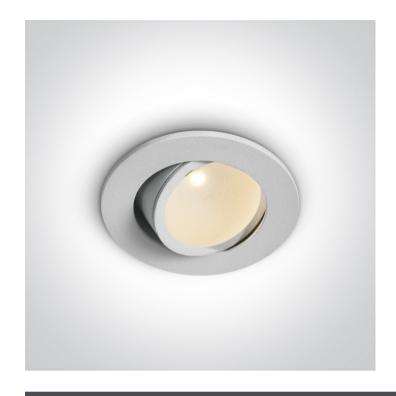

# **Product Datasheet**

www.1-light.eu

04 Recessed Spots Adjustable LED>The 1W Mini Lighter Aluminium

11102/W/W

1W LED adjustable recessed spot, mini lighter range, IP20.

Requires 350mA driver.

Complies with standard EN60598-1 and any other specific standards.

Downloads

Dimensions

52mm

Gallery

Must be ordered separately

89004

89004T

| Item Group           | 04 Recessed Spots Adjustable LED |  |
|----------------------|----------------------------------|--|
| Family               | The 1W Mini Lighter Aluminium    |  |
| Order Code           | 11102/W/W                        |  |
| Colour               | White                            |  |
| Material             | Aluminium                        |  |
| Shape                | Circular                         |  |
| Height               | 20mm                             |  |
| Diameter             | 52mm                             |  |
| Cutout Hole Diameter | 45mm                             |  |
| Recessed Ceiling     | Yes                              |  |
| Depth Required       | 30mm                             |  |
| Indoor               | Yes                              |  |
| Adjustable           | 1 Direction                      |  |