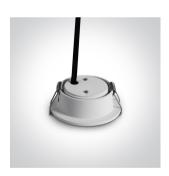

# **Product Datasheet**

www.1-light.eu

04 Recessed Spots Adjustable LED>The 1W Mini Lighter Aluminium

11102/W/W

1W LED adjustable recessed spot, mini lighter range, IP20.

Requires 350mA driver.

Complies with standard EN60598-1 and any other specific standards.

Downloads

Dimensions

52mm

Gallery

Must be ordered separately

89004

89004T

| Item Group           | 04 Recessed Spots Adjustable LED |  |
|----------------------|----------------------------------|--|
| Family               | The 1W Mini Lighter Aluminium    |  |
| Order Code           | 11102/W/W                        |  |
| Colour               | White                            |  |
| Material             | Aluminium                        |  |
| Shape                | Circular                         |  |
| Height               | 20mm                             |  |
| Diameter             | 52mm                             |  |
| Cutout Hole Diameter | 45mm                             |  |
| Recessed Ceiling     | Yes                              |  |
| Depth Required       | 30mm                             |  |
| Indoor               | Yes                              |  |
| Adjustable           | 1 Direction                      |  |