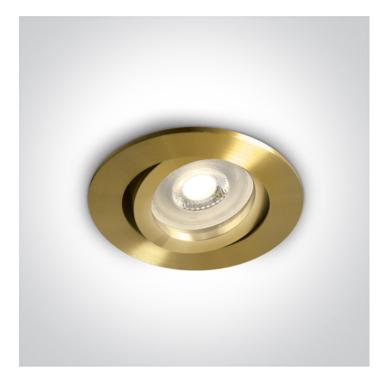

# **Product** Datasheet

03 Recessed Spots Adjustable>The Round Clip in Range Aluminium

11105A1/BBS

 $\mathbf{P}$ 

Recessed adjustable MR16 spot with GU10 lampholder.

Complies with standard EN60598-1 and any other specific standards.

#### **Physical Specification**

| Item Group | 03 Recessed Spots Adjustable      |
|------------|-----------------------------------|
| Family     | The Round Clip in Range Aluminium |
| Order Code | 11105A1/BBS                       |
| Colour     | Brushed Brass                     |
| Material   | Aluminium                         |
| Shape      | Circular                          |
| Height     | 28mm                              |

| Diameter             | 84mm  |
|----------------------|-------|
| Cutout Hole Diameter | 72mm  |
| Recessed Ceiling     | Yes   |
| Depth Required       | 120mm |
| Indoor               | Yes   |