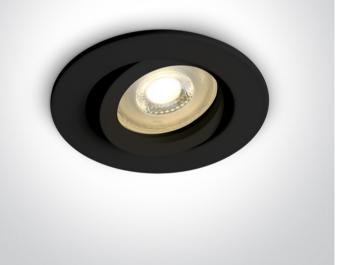

### Family

The Round Clip in Range Aluminium

| Order Code | 11105A1/B |
|------------|-----------|
| Colour     | Black     |
| Material   | Aluminium |
| Shape      | Circular  |
| Height     | 28mm      |

| Diameter             | 84mm        | Pobrano z mamadecor.pl |
|----------------------|-------------|------------------------|
| Cutout Hole Diameter | 72mm        |                        |
| Recessed Ceiling     | Yes         |                        |
| Depth Required       | 120mm       |                        |
| Indoor               | Yes         |                        |
| Adjustable           | 1 Direction |                        |