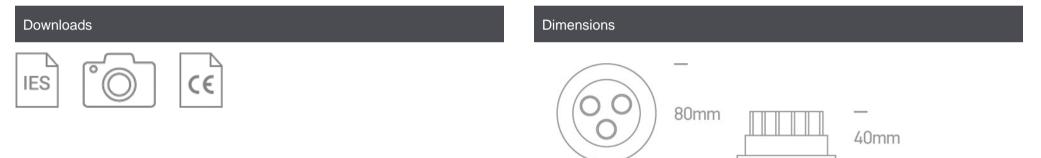

#### Gallery

Must be ordered separately

89004

89004T

| Item Group           | 04 Recessed Spots Adjustable LED |
|----------------------|----------------------------------|
| Family               | The 3x1W Glass Lens Spots        |
| Order Code           | 11103N/W/D/35                    |
| Colour               | White                            |
| Material             | Aluminium                        |
| Diffuser Material    | Glass                            |
| Shape                | Circular                         |
| Height               | 40mm                             |
| Diameter             | 80mm                             |
| Cutout Hole Diameter | 70mm                             |
| Recessed Ceiling     | Yes                              |
| Depth Required       | 50mm                             |
| Indoor               | Yes                              |
| Adjustable           | 1 Direction                      |