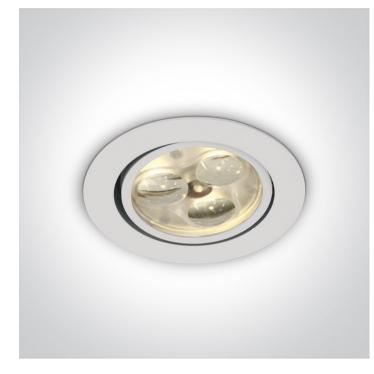

### 04 Recessed Spots Adjustable LED>The 3x1W Glass Lens Spots

11103N/W/D/35

3x1W LED glass lens adjustable recessed spot, IP20.

Requires 350mA driver.

Complies with standard EN60598-1 and any other specific standards.

#### Gallery

Must be ordered separately

89004

89004T

| Item Group           | 04 Recessed Spots Adjustable LED |
|----------------------|----------------------------------|
| Family               | The 3x1W Glass Lens Spots        |
| Order Code           | 11103N/W/D/35                    |
| Colour               | White                            |
| Material             | Aluminium                        |
| Diffuser Material    | Glass                            |
| Shape                | Circular                         |
| Height               | 40mm                             |
| Diameter             | 80mm                             |
| Cutout Hole Diameter | 70mm                             |
| Recessed Ceiling     | Yes                              |
| Depth Required       | 50mm                             |
| Indoor               | Yes                              |
| Adjustable           | 1 Direction                      |