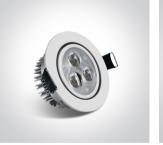

### 04 Recessed Spots Adjustable LED>The 3x1W Glass Lens Spots

11103N/W/D/35

3x1W LED glass lens adjustable recessed spot, IP20.

Requires 350mA driver.

Complies with standard EN60598-1 and any other specific standards.

#### Gallery

Must be ordered separately

89004

89004T

| Item Group           | 04 Recessed Spots Adjustable LED |
|----------------------|----------------------------------|
| Family               | The 3x1W Glass Lens Spots        |
| Order Code           | 11103N/W/D/35                    |
| Colour               | White                            |
| Material             | Aluminium                        |
| Diffuser Material    | Glass                            |
| Shape                | Circular                         |
| Height               | 40mm                             |
| Diameter             | 80mm                             |
| Cutout Hole Diameter | 70mm                             |
| Recessed Ceiling     | Yes                              |
| Depth Required       | 50mm                             |
| Indoor               | Yes                              |
| Adjustable           | 1 Direction                      |