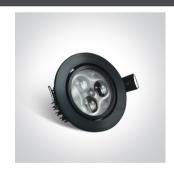

# **Product Datasheet**

www.1-light.eu

04 Recessed Spots Adjustable LED>The 3x1W Glass Lens Spots

11103N/B/W/35



3x1W LED glass lens adjustable recessed spot, IP20.

Requires 350mA driver.

Complies with standard EN60598-1 and any other specific standards.



# Downloads







#### Dimensions



#### Gallery





#### Must be ordered separately





89004

89004T

### Physical Specification

| Item Group           | 04 Recessed Spots Adjustable LED |
|----------------------|----------------------------------|
| Family               | The 3x1W Glass Lens Spots        |
| Order Code           | 11103N/B/W/35                    |
| Colour               | Black                            |
| Material             | Aluminium                        |
| Diffuser Material    | Glass                            |
| Shape                | Circular                         |
| Height               | 40mm                             |
| Diameter             | 80mm                             |
| Cutout Hole Diameter | 70mm                             |
| Recessed Ceiling     | Yes