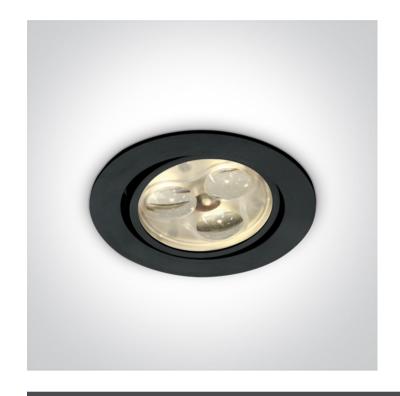

# **Product Datasheet**

www.1-light.eu

04 Recessed Spots Adjustable LED>The 3x1W Glass Lens Spots

11103N/B/W/35

3x1W LED glass lens adjustable recessed spot, IP20.

Requires 350mA driver.

Complies with standard EN60598-1 and any other specific standards.

### Physical Specification

| Item Group           | 04 Recessed Spots Adjustable LED |
|----------------------|----------------------------------|
| Family               | The 3x1W Glass Lens Spots        |
| Order Code           | 11103N/B/W/35                    |
| Colour               | Black                            |
| Material             | Aluminium                        |
| Diffuser Material    | Glass                            |
| Shape                | Circular                         |
| Height               | 40mm                             |
| Diameter             | 80mm                             |
| Cutout Hole Diameter | 70mm                             |
| Recessed Ceiling     | Yes                              |
| Depth Required       | 50mm                             |
| Indoor               | Yes                              |
| Adjustable           | 1 Direction                      |