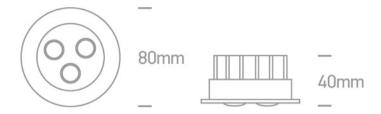

#### Dimensions

### Physical Specification

| Item Group           | 04 Recessed Spots Adjustable LED |
|----------------------|----------------------------------|
| Family               | The 3x1W Glass Lens Spots        |
| Order Code           | 11103N/B/W/35                    |
| Colour               | Black                            |
| Material             | Aluminium                        |
| Diffuser Material    | Glass                            |
| Shape                | Circular                         |
| Height               | 40mm                             |
| Diameter             | 80mm                             |
| Cutout Hole Diameter | 70mm                             |
| Recessed Ceiling     | Yes                              |
| Depth Required       | 50mm                             |
| Indoor               | Yes                              |
| Adjustable           | 1 Direction                      |