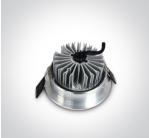

# **Product Datasheet**

www.1-light.eu

04 Recessed Spots Adjustable LED>The 3x1W Glass Lens Spots

11103N/B/W/35



3x1W LED glass lens adjustable recessed spot, IP20.

Requires 350mA driver.

Complies with standard EN60598-1 and any other specific standards.



# Downloads







#### Dimensions



#### Gallery





#### Must be ordered separately





89004

89004T

### Physical Specification

| Item Group           | 04 Recessed Spots Adjustable LED |
|----------------------|----------------------------------|
| Family               | The 3x1W Glass Lens Spots        |
| Order Code           | 11103N/B/W/35                    |
| Colour               | Black                            |
| Material             | Aluminium                        |
| Diffuser Material    | Glass                            |
| Shape                | Circular                         |
| Height               | 40mm                             |
| Diameter             | 80mm                             |
| Cutout Hole Diameter | 70mm                             |
| Recessed Ceiling     | Yes