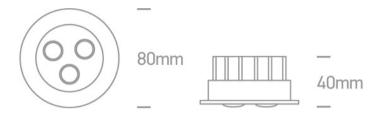

# Dimensions

#### Physical Specification

| Item Group           | 04 Recessed Spots Adjustable LED |
|----------------------|----------------------------------|
| Family               | The 3x1W Glass Lens Spots        |
| Order Code           | 11103N/AL/D/35                   |
| Colour               | Aluminium                        |
| Material             | Natural Aluminium                |
| Diffuser Material    | Glass                            |
| Shape                | Circular                         |
| Height               | 40mm                             |
| Diameter             | 80mm                             |
| Cutout Hole Diameter | 70mm                             |
| Recessed Ceiling     | Yes                              |
| Depth Required       | 50mm                             |
| Indoor               | Yes                              |
| Adjustable           | 1 Direction                      |