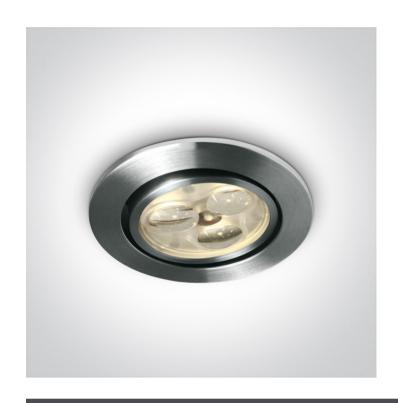

# 11103N/AL/D/35

3x1W LED glass lens adjustable recessed spot, IP20.

Requires 350mA driver.

Complies with standard EN60598-1 and any other specific standards.

#### Gallery

#### Physical Specification

| Item Group           | 04 Recessed Spots Adjustable LED |
|----------------------|----------------------------------|
| Family               | The 3x1W Glass Lens Spots        |
| Order Code           | 11103N/AL/D/35                   |
| Colour               | Aluminium                        |
| Material             | Natural Aluminium                |
| Diffuser Material    | Glass                            |
| Shape                | Circular                         |
| Height               | 40mm                             |
| Diameter             | 80mm                             |
| Cutout Hole Diameter | 70mm                             |
| Recessed Ceiling     | Yes                              |
| Depth Required       | 50mm                             |
| Indoor               | Yes                              |
| Adjustable           | 1 Direction                      |