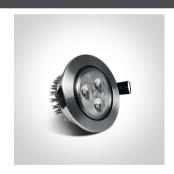

#### Gallery

# 11103N/AL/D/35

3x1W LED glass lens adjustable recessed spot, IP20.

Requires 350mA driver.

Complies with standard EN60598-1 and any other specific standards.