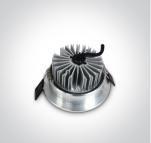

# **Product Datasheet**

www.1-light.eu

04 Recessed Spots Adjustable LED>The 3x1W Glass Lens Spots

# 11103N/AL/D/35

3x1W LED glass lens adjustable recessed spot, IP20.

Requires 350mA driver.

Complies with standard EN60598-1 and any other specific standards.

#### Physical Specification

| Item Group           | 04 Recessed Spots Adjustable LED |
|----------------------|----------------------------------|
| Family               | The 3x1W Glass Lens Spots        |
| Order Code           | 11103N/AL/D/35                   |
| Colour               | Aluminium                        |
| Material             | Natural Aluminium                |
| Diffuser Material    | Glass                            |
| Shape                | Circular                         |
| Height               | 40mm                             |
| Diameter             | 80mm                             |
| Cutout Hole Diameter | 70mm                             |
| Recessed Ceiling     | Yes                              |
| Depth Required       | 50mm                             |
| Indoor               | Yes                              |
| Adjustable           | 1 Direction                      |